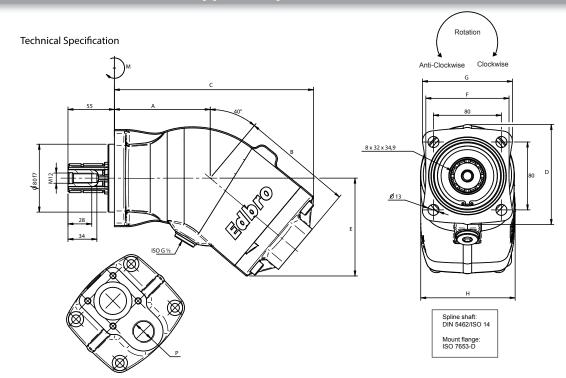

## EBA Tipper Pump (2016) - EBA xxx30

| Part Code:                               |         |      | xxx - Choose from below (Pump Flow) |      |       |       |
|------------------------------------------|---------|------|-------------------------------------|------|-------|-------|
| EBA /xxx/30/#                            |         |      | 047                                 | 064  | 090   | 130   |
| Theoretical oil flow I/min at pump speed | rpm     | 500  | 23.5                                | 31.8 | 45.0  | 65.0  |
|                                          |         | 1000 | 47.1                                | 63.6 | 90.0  | 130.0 |
|                                          |         | 1500 | 70.6                                | 95.4 | 135.0 | 195.0 |
| Displacement                             | cm³/rev |      | 47.1                                | 63.6 | 90.0  | 195.0 |
| Max pump speed                           |         |      |                                     |      |       |       |
| continuous                               | rpm     |      | 1900                                | 1900 | 1500  | 1500  |
| limited                                  |         |      | 2500                                | 2500 | 2000  | 2000  |
| Max working pressure                     | bar     |      | 300                                 | 300  | 300   | 300   |
| Weight                                   | kg      |      | 9.8                                 | 9.8  | 9.8   | 13.9  |
| Dimensions                               | mm      | А    | 113                                 | 113  | 113   | 122   |
|                                          |         | В    | 131                                 | 131  | 131   | 147   |
|                                          |         | С    | 235                                 | 235  | 235   | 264   |
|                                          |         | D    | 118                                 | 118  | 118   | 127   |
|                                          |         | E    | 115                                 | 115  | 115   | 133   |
|                                          |         | F    | 98                                  | 98   | 98    | 98    |
|                                          |         | G    | 106                                 | 106  | 106   | 106   |
|                                          |         | н    | 111                                 | 111  | 111   | 118   |
|                                          | ISO G   | Р    | 3⁄4                                 | 3⁄4  | 3⁄4   | 1     |
| Self-weight moment (M)                   | Nm      | 6.0  | 11.5                                | 11.5 | 11.5  | 18.0  |

xxx - Pump Flow cc/rev

30 - 300 bar

# - Direction of Rotation - Part codes ending in (C) will refer to Clockwise rotation, (A) will refer to Anti-clockwise rotation.

For installation and oil recommendations please refer to the General Instructions document. www.technical.edbro.com