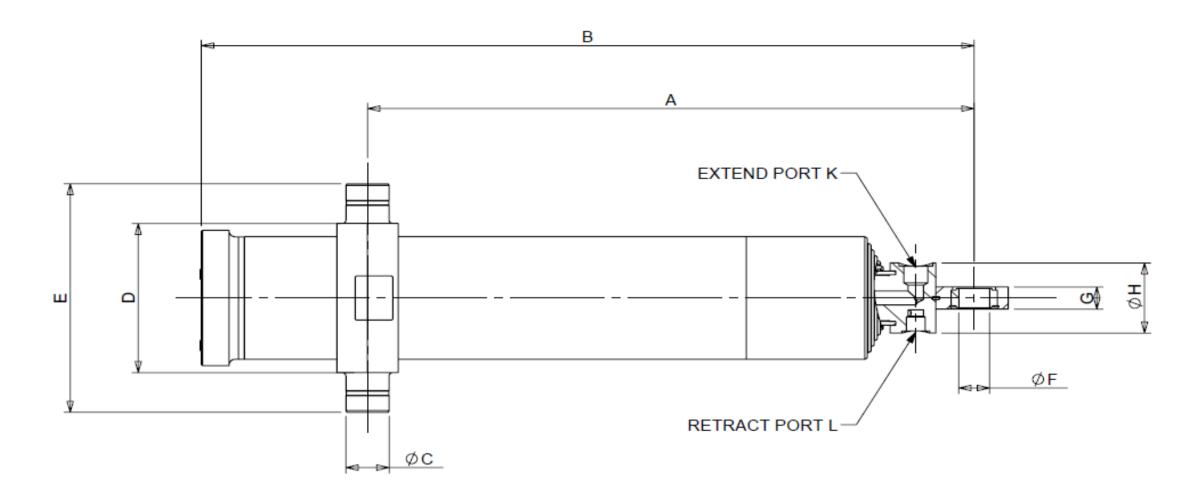

## All stages hard chromed

Approx. weight 77kg

|                  |                       |                   |                 | S                | PECIFICATION                       |                                     |                                              |                                               |
|------------------|-----------------------|-------------------|-----------------|------------------|------------------------------------|-------------------------------------|----------------------------------------------|-----------------------------------------------|
| Stage            | Tube Diameter<br>(mm) | Tube Bore<br>(mm) | Length<br>(mm)  | Stroke<br>(mm)   | Extend Swept<br>Volume<br>(Litres) | Retract Swept<br>Volume<br>(Litres) | Maximum Thrust<br>Extend/Retract<br>(Tonnes) | Operating Thrus<br>Extend/Retract<br>(Tonnes) |
| Base             | 155                   | 144               | 602             | -                | -                                  | -                                   | -                                            | -                                             |
| 1st Stage        | 136                   | 125               | 568             | 349              | 5.7                                | 0.6                                 | 31.5<br>-                                    | 31.5<br>-                                     |
| 2nd Stage        | 117                   | 106               | 568             | 364              | 4.5                                | 0.6                                 | 23.8                                         | 23.8                                          |
| 3rd Stage        | 98                    | 87                | 568             | 369              | 3.3                                | 0.5                                 | 17.1<br>-                                    | 17.1<br>-                                     |
| 4th Stage        |                       |                   |                 |                  |                                    |                                     |                                              |                                               |
| 5th Stage        |                       |                   |                 |                  |                                    |                                     |                                              |                                               |
| 6th Stage        |                       |                   |                 |                  |                                    |                                     |                                              |                                               |
| 7th Stage        |                       |                   |                 |                  |                                    |                                     |                                              |                                               |
| Small Inner      | 79.5                  | 71                | 593             | 374              | 2.2                                | 0.4                                 | 11.5<br>1.9                                  | 11.5<br>1.9                                   |
|                  |                       |                   | Total           | 1456             | 15.7                               | 2.1                                 |                                              |                                               |
|                  |                       |                   |                 | APPLIC           | ATION INFORMAT                     | ION                                 |                                              |                                               |
| Operating Pressu | re                    | 190               | Bar             |                  | Swept Oil                          | Volume (Extend)                     | 15.6 Litres                                  |                                               |
| Maximum Pressu   | re                    | 190               | Bar             |                  | Swept Oil                          | Volume (Retract)                    | 2 Litres                                     |                                               |
|                  |                       |                   |                 |                  | DIMENSIONS                         |                                     |                                              |                                               |
| А                | 467 r                 | nm                | E               | 310              | mm                                 | J                                   | -                                            | mm                                            |
| В                | 775 r                 | nm                | øF              | 50.000<br>49.998 | mm                                 | К                                   | G1.1/4"                                      |                                               |
| øC               | 57.15<br>57.05        | nm                | G               | -                | mm                                 | L                                   | G1"                                          |                                               |
| D                | 190 r                 | nm                | øH              | 127              | mm                                 |                                     |                                              |                                               |
|                  |                       |                   |                 |                  | Notes                              |                                     |                                              |                                               |
| 1.               |                       |                   |                 | nly and shou     | ld not be used for c               | ompacting.                          |                                              |                                               |
| 2.               | Cylinder is painted   |                   | L5013           |                  |                                    |                                     |                                              |                                               |
| 3.               | Refer to www.edb      |                   |                 |                  |                                    |                                     |                                              |                                               |
|                  | Bracket detai         |                   |                 |                  |                                    |                                     |                                              |                                               |
|                  | Installation in       | structions that m | ust be observed |                  |                                    |                                     |                                              |                                               |