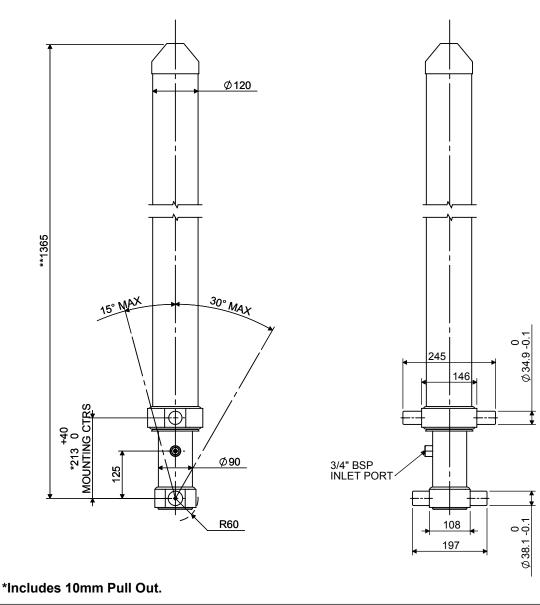

## Cylinder 3 stage front end with outer cover

## \*\*ALLOW 50mm TO REMOVE CAP FOR SERVICING

## C\$070033195N12A28

| SPECIFICATION                                                                                                                                                                                            | TI                                                            | PPING CAPA                               | ACITY : 7-'  | 10 TONNE               | S***                    |
|----------------------------------------------------------------------------------------------------------------------------------------------------------------------------------------------------------|---------------------------------------------------------------|------------------------------------------|--------------|------------------------|-------------------------|
| Stage                                                                                                                                                                                                    | Diameter                                                      | Length                                   | Stroke       | Swept Volume           |                         |
| -                                                                                                                                                                                                        | -                                                             | -                                        | -            | -                      |                         |
| -                                                                                                                                                                                                        | -                                                             | -                                        | -            | -                      |                         |
| OUTER COVER                                                                                                                                                                                              | 120                                                           | 1141                                     | -            | -                      |                         |
| 0                                                                                                                                                                                                        | 90                                                            | 1267                                     | -            | -                      |                         |
| 1                                                                                                                                                                                                        | 75                                                            | 1237                                     | 1062         | 5                      |                         |
| 2                                                                                                                                                                                                        | 60                                                            | 1238                                     | 1063         | 3                      |                         |
| 3                                                                                                                                                                                                        | 45                                                            | 1260                                     | 1070         | 2                      |                         |
|                                                                                                                                                                                                          |                                                               | Total (+5/-10)                           | 3195         | 10                     |                         |
| Final stroke reduced by                                                                                                                                                                                  | 0                                                             | Priming Volume                           |              | 2                      |                         |
| Cylinder Mass (Kg)                                                                                                                                                                                       | 64                                                            | Total Volume (Litres)                    |              | 12                     |                         |
| Maximum Pressure (Bar)                                                                                                                                                                                   | 175                                                           | Max. first stage thrust                  |              | 40 KN                  |                         |
| ***TIPPING CAPACITY A                                                                                                                                                                                    | AT WORKING                                                    | G PRESSURE                               |              |                        |                         |
| d Body Length(BL)<br>↓ L=BL/2-<br>↓ ↓ ↓ ↓ ↓ ↓ ↓ ↓ ↓ ↓ ↓ ↓ ↓ ↓ ↓ ↓ ↓ ↓ ↓                                                                                                                                  |                                                               | BOD<br>4250<br>7 45°<br>8 48°<br>(10 53° | ° 8 45°      | 4750<br>2 7 43°        | OH<br>150<br>450<br>750 |
| d = 111; r = 500; Working                                                                                                                                                                                | Pressure 15                                                   |                                          | —— Tipping a |                        |                         |
| For guidance only;<br>Higher working pressures<br>To check your application                                                                                                                              | and tipping of email - appli                                  | capacities ma                            | ay be poss   | ad mass,W (to<br>ible. | onne)                   |
| NOTES                                                                                                                                                                                                    |                                                               |                                          |              |                        |                         |
| <ol> <li>This cylinder is for lift<br/>should be avoided</li> <li>Cylinder is painted i</li> <li>Refer to www.edbra</li> <li>Bracket detai</li> <li>Installation ins</li> <li>Correct oil sel</li> </ol> | n primer pai<br>b.com for;-<br>ls<br>structions the<br>ection | nt to RAL501                             | 3            | onditions              |                         |