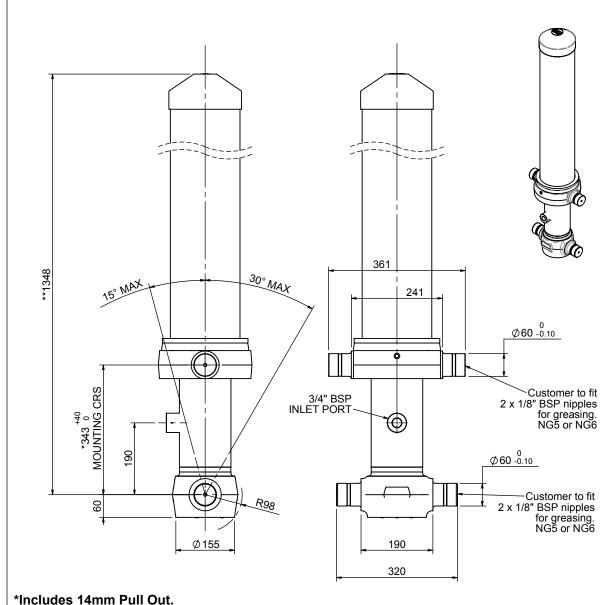

## Cylinder 4 stage front end with outer cover

## \*\*ALLOW 50mm TO REMOVE CAP FOR SERVICING

**All Stages Chrome Plated** 

SETTING THE INDUSTRY STANDARD

Nelson Street, Bolton, England, BL3 2JJ Tel +44 (0) 1204 528888 Fax +44 (0) 1204 531957 Email: postmaster@edbro.com Web: www.edbro.com

## CS110044271B19A31C

|                                                                                                                                                                                                                                                                                                                   |            |                       |                  |              | 1    |
|-------------------------------------------------------------------------------------------------------------------------------------------------------------------------------------------------------------------------------------------------------------------------------------------------------------------|------------|-----------------------|------------------|--------------|------|
| SPECIFICATION                                                                                                                                                                                                                                                                                                     | TI         | PPING CAPA            | CITY : 17-       | 27 TONNE     | S*** |
| Stage                                                                                                                                                                                                                                                                                                             | Diameter   | Length                | Stroke           | Swept Volume |      |
| -                                                                                                                                                                                                                                                                                                                 | -          | -                     | -                | -            |      |
| OUTER COVER                                                                                                                                                                                                                                                                                                       | 184        | 950                   | -                | -            |      |
| 0                                                                                                                                                                                                                                                                                                                 | 136        | 1275                  | -                | -            |      |
| 1                                                                                                                                                                                                                                                                                                                 | 117        | 1240                  | 1048             | 11           |      |
| 2                                                                                                                                                                                                                                                                                                                 | 98         | 1240                  | 1067             | 8            |      |
| 3                                                                                                                                                                                                                                                                                                                 | 79         | 1240                  | 1072             | 5            |      |
| 4                                                                                                                                                                                                                                                                                                                 | 63         | 1240                  | 1077             | 3            |      |
|                                                                                                                                                                                                                                                                                                                   |            | Total (+5/-10)        | 4264             | 27           |      |
| Final stroke reduced by                                                                                                                                                                                                                                                                                           | 0          | Priming V             | olume 8          |              |      |
| Cylinder Mass (Kg)                                                                                                                                                                                                                                                                                                | 126        | Total Volume (Litres) |                  | 35           |      |
| Maximum Pressure (Bar)                                                                                                                                                                                                                                                                                            | 190        | 5                     |                  | 130 KI       | N    |
| ***TIPPING CAPACITY A                                                                                                                                                                                                                                                                                             | AT WORKING | G PRESSURE            |                  |              |      |
| Body Length(BL)                                                                                                                                                                                                                                                                                                   |            | BOD                   | BODY LENGTH (BL) |              |      |
| L=BL/2-OH                                                                                                                                                                                                                                                                                                         |            | 5250                  |                  |              | OH   |
|                                                                                                                                                                                                                                                                                                                   |            | 18 48°                | 17 46°           | 17 44°       | 150  |
|                                                                                                                                                                                                                                                                                                                   |            | 22 51°                | 20 49°           | 19 46°       | 450  |
| W V OH                                                                                                                                                                                                                                                                                                            |            | (27) (55°             | 24 52°           | 22 49°       | 750  |
| d = 178; r = 750; Working Pressure 175 bar<br>For guidance only;<br>Higher working pressures and tipping capacities may be possible.<br>To check your application email - applications@edbro.co.uk                                                                                                                |            |                       |                  |              |      |
| NOTES                                                                                                                                                                                                                                                                                                             |            |                       |                  |              |      |
| <ol> <li>This cylinder is for lifting purposes only and side load conditions should<br/>be avoided</li> <li>Cylinder is painted in primer paint to RAL5013</li> <li>Refer to www.edbro.com for;-         <ul> <li>Bracket details</li> <li>Installation instructions that must be observed</li> </ul> </li> </ol> |            |                       |                  |              |      |