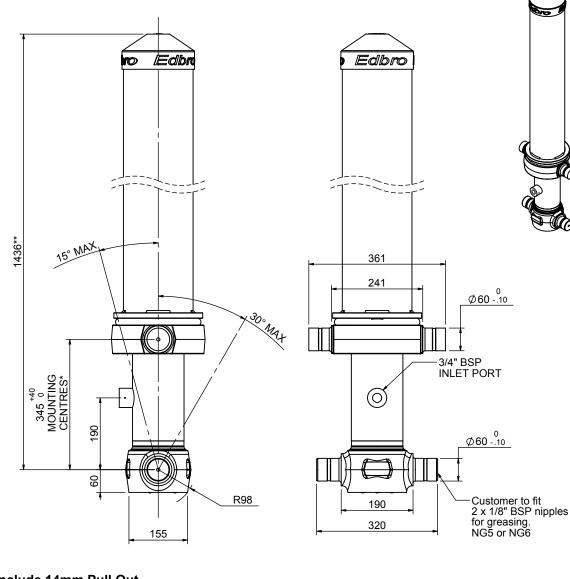

## Cylinder 4 stage front end with Outer Cover

## \*\*ALLOW 50mm TO REMOVE CAP FOR SERVICING

## \*Include 14mm Pull Out

Edbro plc Nelson Street, Bolton, Lancashire BL3 2JJ UK Tel +44 (0) 1204 528888 Fax +44 (0) 1204 531957 Email: postmaster@edbro.com Web: www.edbro.com