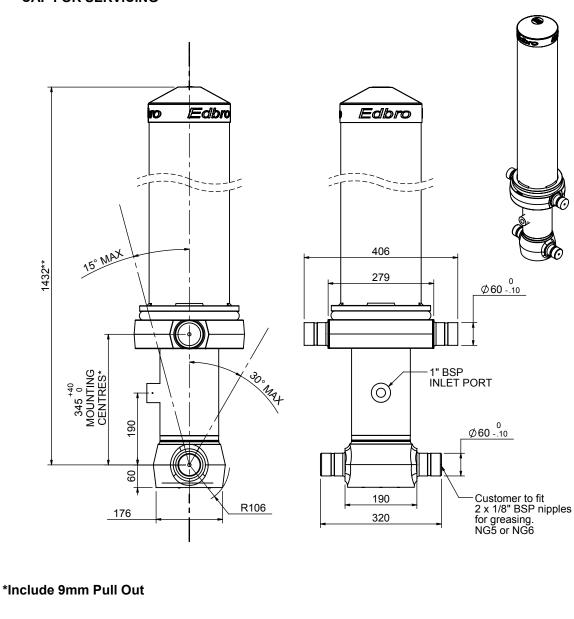

## Cylinder 3 stage front end with Outer Cover

## \*\*ALLOW 50mm TO REMOVE CAP FOR SERVICING

## CS130033469B19A11

| C3120022                                                                                                                                                                                         |                                                                  | // \                                           |                                          |                          |      |
|--------------------------------------------------------------------------------------------------------------------------------------------------------------------------------------------------|------------------------------------------------------------------|------------------------------------------------|------------------------------------------|--------------------------|------|
| SPECIFICATION                                                                                                                                                                                    | R                                                                | ATED CAPA                                      | CITY : 27-4                              | 45 TONNE                 | S**' |
| Stage                                                                                                                                                                                            | Diameter                                                         | Length                                         | Stroke                                   | Swept Volume             |      |
| -                                                                                                                                                                                                | -                                                                | -                                              | -                                        | -                        |      |
| -                                                                                                                                                                                                | -                                                                | -                                              | -                                        | -                        |      |
| OUTER COVER                                                                                                                                                                                      | 213                                                              | 1125                                           | -                                        | -                        |      |
| 0                                                                                                                                                                                                | 155                                                              | 1375                                           | -                                        | -                        |      |
| 1                                                                                                                                                                                                | 136                                                              | 1340                                           | 1138                                     | 17                       |      |
| 2                                                                                                                                                                                                | 117                                                              | 1340                                           | 1162                                     | 12                       |      |
| 3                                                                                                                                                                                                | 98                                                               | 1340                                           | 1167                                     | 1167 9                   |      |
| Final stroke reduced by                                                                                                                                                                          | 0                                                                | Total (+5/-10)                                 | 3467                                     | 38                       |      |
| Cylinder Mass (Kg)                                                                                                                                                                               | 160.81                                                           | Priming Volume                                 |                                          | 12.8                     |      |
| Rated Pressure (Bar)                                                                                                                                                                             | 120                                                              | Total Volume (Litres)                          |                                          | 50.8                     |      |
| Maximum Pressure (Bar)                                                                                                                                                                           | 175                                                              | Max. first stage thrust                        |                                          | 170 KN                   |      |
| d = 178 ; r = 750<br>$\delta_{\text{H}}$ Body Length(BL)<br>$\downarrow_{\text{L}}$ =BL/2-OF                                                                                                     |                                                                  | 4500<br>28 45°<br>34 49°                       |                                          | 4750<br>27 43°           | _    |
|                                                                                                                                                                                                  |                                                                  | 45 53                                          | 42 51 °                                  | ° 40 49°                 | 75   |
| For guidance only;<br>Higher Rated Pressures r<br>email Edbro plc at <applic<br>NOTES<br/>- If hydraulic pressure is u<br/>must be set to the Rated<br/>- The system relief valve of</applic<br> | ations@edbi<br>used to limit o<br>l Pressure ur<br>can be set to | ro.co.uk><br>overloading, th<br>nless agreed ( | ne system<br>otherwise l<br>essure if th | relief valve<br>oy Edbro | è    |