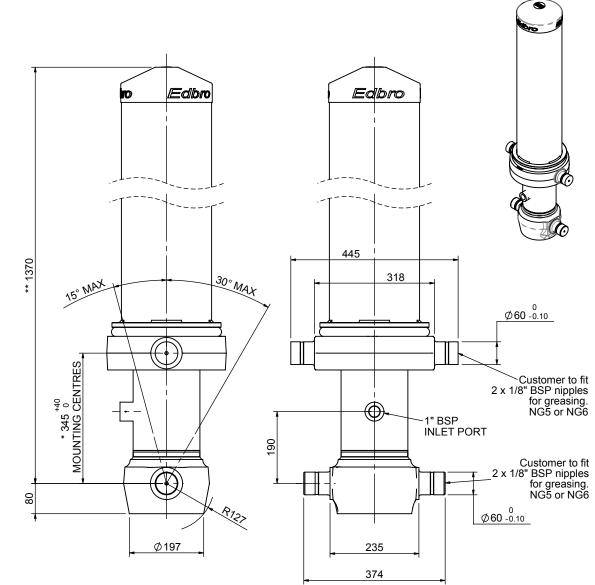

## Cylinder 4 stage front end with outer cover

## \*\*ALLOW 50mm TO REMOVE CAP FOR SERVICING

\*Includes 11mm Pull Out.

Edbro plc Nelson Street, Bolton, England, BL3 2JJ Tel +44 (0) 1204 528888 Fax +44 (0) 1204 531957 Email: postmaster@edbro.com Web: www.edbro.com

## CS150044406B19A11

| S                                                                                                                                                                                                                                                                                                                                                                                                                                                                                                                                                                                                                                                                                                                                                                                                                                                                                                                                                                                         | PECIFICATION           | TIF                | PII                     | NG CAPA | CITY                  | : 37- | 56 TC       | ONNE | S*** |  |
|-------------------------------------------------------------------------------------------------------------------------------------------------------------------------------------------------------------------------------------------------------------------------------------------------------------------------------------------------------------------------------------------------------------------------------------------------------------------------------------------------------------------------------------------------------------------------------------------------------------------------------------------------------------------------------------------------------------------------------------------------------------------------------------------------------------------------------------------------------------------------------------------------------------------------------------------------------------------------------------------|------------------------|--------------------|-------------------------|---------|-----------------------|-------|-------------|------|------|--|
|                                                                                                                                                                                                                                                                                                                                                                                                                                                                                                                                                                                                                                                                                                                                                                                                                                                                                                                                                                                           | Stage                  | Diameter           |                         | Length  | Stroke                |       | Swept Volun |      | lume |  |
|                                                                                                                                                                                                                                                                                                                                                                                                                                                                                                                                                                                                                                                                                                                                                                                                                                                                                                                                                                                           | -                      | -                  | -                       |         | -                     |       | -           |      |      |  |
|                                                                                                                                                                                                                                                                                                                                                                                                                                                                                                                                                                                                                                                                                                                                                                                                                                                                                                                                                                                           | OUTER COVER            | 239                | 990                     |         | -                     |       | -           |      |      |  |
|                                                                                                                                                                                                                                                                                                                                                                                                                                                                                                                                                                                                                                                                                                                                                                                                                                                                                                                                                                                           | 0                      | 177                |                         | 1325    |                       | -     |             | -    |      |  |
|                                                                                                                                                                                                                                                                                                                                                                                                                                                                                                                                                                                                                                                                                                                                                                                                                                                                                                                                                                                           | 1                      | 155                |                         | 1290    |                       | 1075  |             | 20   |      |  |
|                                                                                                                                                                                                                                                                                                                                                                                                                                                                                                                                                                                                                                                                                                                                                                                                                                                                                                                                                                                           | 2                      | 136                | 1290                    |         | 1097                  |       | 16          |      |      |  |
|                                                                                                                                                                                                                                                                                                                                                                                                                                                                                                                                                                                                                                                                                                                                                                                                                                                                                                                                                                                           | 3                      | 117                | 1290                    |         | 1112                  |       | 12          |      |      |  |
|                                                                                                                                                                                                                                                                                                                                                                                                                                                                                                                                                                                                                                                                                                                                                                                                                                                                                                                                                                                           | 4                      | 98                 | 1290                    |         | 1117                  |       | 8           |      |      |  |
|                                                                                                                                                                                                                                                                                                                                                                                                                                                                                                                                                                                                                                                                                                                                                                                                                                                                                                                                                                                           |                        |                    | Total (+5/-10)          |         | 5568                  |       | 56          |      |      |  |
| F                                                                                                                                                                                                                                                                                                                                                                                                                                                                                                                                                                                                                                                                                                                                                                                                                                                                                                                                                                                         | inal stroke reduced by | 0                  | Priming Volum           |         |                       | е     | 14          |      |      |  |
|                                                                                                                                                                                                                                                                                                                                                                                                                                                                                                                                                                                                                                                                                                                                                                                                                                                                                                                                                                                           | Cylinder Mass (Kg)     | nder Mass (Kg) 212 |                         |         | Total Volume (Litres) |       |             | 70   |      |  |
| Μ                                                                                                                                                                                                                                                                                                                                                                                                                                                                                                                                                                                                                                                                                                                                                                                                                                                                                                                                                                                         | aximum Pressure (Bar)  | 190                | Max. first stage thrust |         |                       | rust  | 225 KN      |      |      |  |
| ***TIPPING CAPACITY AT WORKING PRESSURE                                                                                                                                                                                                                                                                                                                                                                                                                                                                                                                                                                                                                                                                                                                                                                                                                                                                                                                                                   |                        |                    |                         |         |                       |       |             |      |      |  |
| d       Body Length(BL)       BODY LENGTH (BL)       OH         i       i       i       i       i       i       i       i       i       i       i       i       i       i       i       i       i       i       i       i       i       i       i       i       i       i       i       i       i       i       i       i       i       i       i       i       i       i       i       i       i       i       i       i       i       i       i       i       i       i       i       i       i       i       i       i       i       i       i       i       i       i       i       i       i       i       i       i       i       i       i       i       i       i       i       i       i       i       i       i       i       i       i       i       i       i       i       i       i       i       i       i       i       i       i       i       i       i       i       i       i       i       i       i       i       i       i       i       i       i       i       i |                        |                    |                         |         |                       |       |             |      |      |  |
| <ul> <li>Installation instructions that must be observed</li> <li>Correct oil selection</li> <li>An explanation of tipping capacity</li> </ul> Technical Specifications are subject to change without notice Date Created/Updated: 31 August 2012<br>Refer www.edbro.com to confirm latest specification All dimensions are in 'mm', unless otherwise stated                                                                                                                                                                                                                                                                                                                                                                                                                                                                                                                                                                                                                              |                        |                    |                         |         |                       |       |             |      |      |  |