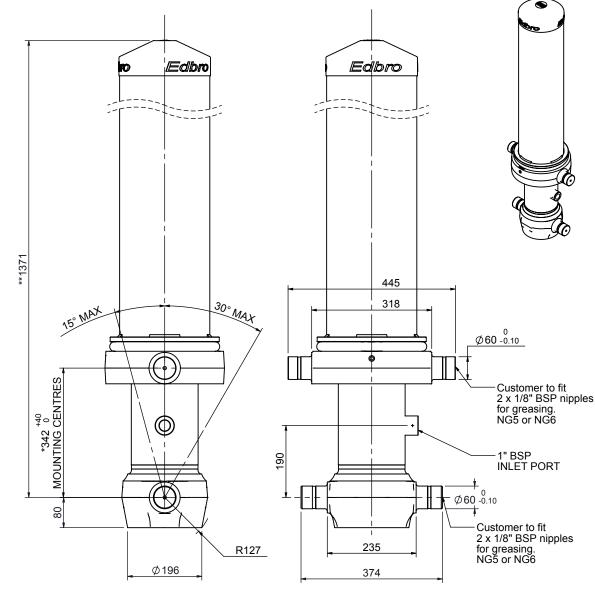

## Cylinder 4 stage front end with outer cover

## \*\*ALLOW 50mm TO REMOVE CAP FOR SERVICING

## \*Includes 11mm Pull Out.

JOST UK Ltd Edbro House, Nelson Street, Bolton, England, BL3 2JJ Tel +44 (0) 1204 528888 Fax +44 (0) 1204 531957 Email: sales@edbro.com Web: www.edbro.com

## CS150044406N19A11

|                                                                                                                                                                                                                                                |                                                                | ,,,,,,                             |             |                                    | 1     |
|------------------------------------------------------------------------------------------------------------------------------------------------------------------------------------------------------------------------------------------------|----------------------------------------------------------------|------------------------------------|-------------|------------------------------------|-------|
| SPECIFICATION                                                                                                                                                                                                                                  | TIF                                                            | PPING CAPA                         | CITY : 37-  | 56 TONNI                           | ES*** |
| Stage                                                                                                                                                                                                                                          | Diameter                                                       | Length                             | Stroke      | Swept Volume                       |       |
| -                                                                                                                                                                                                                                              | -                                                              | -                                  | -           | -                                  |       |
| OUTER COVER                                                                                                                                                                                                                                    | 239                                                            | 990                                | -           | -                                  |       |
| 0                                                                                                                                                                                                                                              | 177                                                            | 1325                               | -           | -                                  |       |
| 1                                                                                                                                                                                                                                              | 155                                                            | 1290                               | 1075        | 20                                 |       |
| 2                                                                                                                                                                                                                                              | 136                                                            | 1290                               | 1097        | 16                                 |       |
| 3                                                                                                                                                                                                                                              | 117                                                            | 1290                               | 1112        | 12                                 |       |
| 4                                                                                                                                                                                                                                              | 98                                                             | 1290                               | 1117        | 8                                  |       |
|                                                                                                                                                                                                                                                |                                                                | Total (+5/-10)                     | 4401        | 56                                 |       |
| Final stroke reduced by                                                                                                                                                                                                                        | 0                                                              | Priming Volume                     |             | 14                                 |       |
| Cylinder Mass (Kg)                                                                                                                                                                                                                             | 209                                                            | Total Volume (Litres)              |             | 70                                 |       |
| Maximum Pressure (Bar)                                                                                                                                                                                                                         | 190                                                            | Max. first stage thrust            |             | 230 KN                             |       |
| ***TIPPING CAPACITY                                                                                                                                                                                                                            | AT WORKING                                                     | S PRESSURE                         |             |                                    |       |
| d Body Length(BL)<br>L=BL/2-OH<br>W OH<br>d = 178; r = 750; Working Pressure165                                                                                                                                                                |                                                                | 5550<br>40 46°<br>46 49°<br>56 52° |             | 6050<br>37 42°<br>41 45°<br>48 47° | 450   |
| For guidance only;<br>Higher working pressures and tipping capacities may be possible.<br>To check your application email - applications@edbro.co.uk<br>NOTES                                                                                  |                                                                |                                    |             |                                    |       |
| <ol> <li>This cylinder is for life<br/>be avoided</li> <li>Cylinder is painted in</li> <li>Refer to www.edbro         <ul> <li>Bracket detail</li> <li>Installation ins</li> <li>Correct oil sel</li> <li>An explanatio</li> </ul> </li> </ol> | n primer paint<br>.com for;-<br>s<br>structions that<br>ection | to RAL5013<br>must be obs          |             | ditions sh                         | ould  |
| Technical Specification                                                                                                                                                                                                                        | ons are subjec<br>ed: 10 Decem                                 | t to change v<br>ber 2015          | without not | lice                               |       |