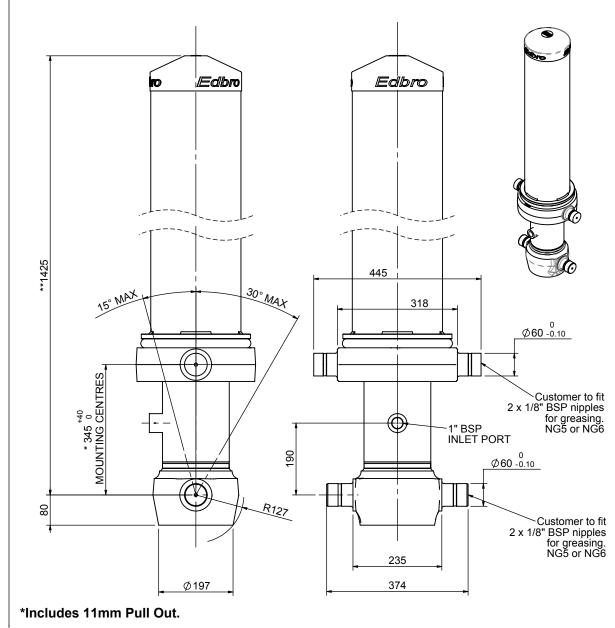

## Cylinder 5 stage front end with outer cover

## \*\*ALLOW 50mm TO REMOVE CAP FOR SERVICING

## CS150055777B19A11

| SPECIFICATION                                                                                                                                                                                                                                                                                                                                                                                                                                                                                                                                                                                                                                                                                                                                                                                                                                                                                                                                                                                                                                                                                                                                                                                                                                                                                                                                                                                                                                                                                                                                                                                                                                                                                                                                                                                                                                                                                                                                                                                                                                                                                                                                          | TI                                                                                                 | PPING CAPA                                                      | CITY : 24-             | -35 TON      | INE    | S*** |
|--------------------------------------------------------------------------------------------------------------------------------------------------------------------------------------------------------------------------------------------------------------------------------------------------------------------------------------------------------------------------------------------------------------------------------------------------------------------------------------------------------------------------------------------------------------------------------------------------------------------------------------------------------------------------------------------------------------------------------------------------------------------------------------------------------------------------------------------------------------------------------------------------------------------------------------------------------------------------------------------------------------------------------------------------------------------------------------------------------------------------------------------------------------------------------------------------------------------------------------------------------------------------------------------------------------------------------------------------------------------------------------------------------------------------------------------------------------------------------------------------------------------------------------------------------------------------------------------------------------------------------------------------------------------------------------------------------------------------------------------------------------------------------------------------------------------------------------------------------------------------------------------------------------------------------------------------------------------------------------------------------------------------------------------------------------------------------------------------------------------------------------------------------|----------------------------------------------------------------------------------------------------|-----------------------------------------------------------------|------------------------|--------------|--------|------|
| Stage                                                                                                                                                                                                                                                                                                                                                                                                                                                                                                                                                                                                                                                                                                                                                                                                                                                                                                                                                                                                                                                                                                                                                                                                                                                                                                                                                                                                                                                                                                                                                                                                                                                                                                                                                                                                                                                                                                                                                                                                                                                                                                                                                  | Diameter                                                                                           | Length                                                          | Stroke                 | Swept Volume |        |      |
| OUTER COVER                                                                                                                                                                                                                                                                                                                                                                                                                                                                                                                                                                                                                                                                                                                                                                                                                                                                                                                                                                                                                                                                                                                                                                                                                                                                                                                                                                                                                                                                                                                                                                                                                                                                                                                                                                                                                                                                                                                                                                                                                                                                                                                                            | 239                                                                                                | 1045                                                            | -                      | -            |        |      |
| 0                                                                                                                                                                                                                                                                                                                                                                                                                                                                                                                                                                                                                                                                                                                                                                                                                                                                                                                                                                                                                                                                                                                                                                                                                                                                                                                                                                                                                                                                                                                                                                                                                                                                                                                                                                                                                                                                                                                                                                                                                                                                                                                                                      | 177                                                                                                | 1375                                                            | -                      | -            |        |      |
| 1                                                                                                                                                                                                                                                                                                                                                                                                                                                                                                                                                                                                                                                                                                                                                                                                                                                                                                                                                                                                                                                                                                                                                                                                                                                                                                                                                                                                                                                                                                                                                                                                                                                                                                                                                                                                                                                                                                                                                                                                                                                                                                                                                      | 155                                                                                                | 1340                                                            | 1125                   | 21           |        |      |
| 2                                                                                                                                                                                                                                                                                                                                                                                                                                                                                                                                                                                                                                                                                                                                                                                                                                                                                                                                                                                                                                                                                                                                                                                                                                                                                                                                                                                                                                                                                                                                                                                                                                                                                                                                                                                                                                                                                                                                                                                                                                                                                                                                                      | 136                                                                                                | 1340                                                            | 1147                   | 17           |        |      |
| 3                                                                                                                                                                                                                                                                                                                                                                                                                                                                                                                                                                                                                                                                                                                                                                                                                                                                                                                                                                                                                                                                                                                                                                                                                                                                                                                                                                                                                                                                                                                                                                                                                                                                                                                                                                                                                                                                                                                                                                                                                                                                                                                                                      | 117                                                                                                | 1340                                                            | 1162                   | 12           |        |      |
| 4                                                                                                                                                                                                                                                                                                                                                                                                                                                                                                                                                                                                                                                                                                                                                                                                                                                                                                                                                                                                                                                                                                                                                                                                                                                                                                                                                                                                                                                                                                                                                                                                                                                                                                                                                                                                                                                                                                                                                                                                                                                                                                                                                      | 98                                                                                                 | 1340                                                            | 1167                   | 9            |        |      |
| 5                                                                                                                                                                                                                                                                                                                                                                                                                                                                                                                                                                                                                                                                                                                                                                                                                                                                                                                                                                                                                                                                                                                                                                                                                                                                                                                                                                                                                                                                                                                                                                                                                                                                                                                                                                                                                                                                                                                                                                                                                                                                                                                                                      | 79                                                                                                 | 1340                                                            | 1172                   | 6            |        |      |
|                                                                                                                                                                                                                                                                                                                                                                                                                                                                                                                                                                                                                                                                                                                                                                                                                                                                                                                                                                                                                                                                                                                                                                                                                                                                                                                                                                                                                                                                                                                                                                                                                                                                                                                                                                                                                                                                                                                                                                                                                                                                                                                                                        |                                                                                                    | Total (+5/-10)                                                  | 5773                   | 65           |        |      |
| Final stroke reduced by                                                                                                                                                                                                                                                                                                                                                                                                                                                                                                                                                                                                                                                                                                                                                                                                                                                                                                                                                                                                                                                                                                                                                                                                                                                                                                                                                                                                                                                                                                                                                                                                                                                                                                                                                                                                                                                                                                                                                                                                                                                                                                                                | 0                                                                                                  | Priming V                                                       | olume 14               |              |        |      |
| Cylinder Mass (Kg)                                                                                                                                                                                                                                                                                                                                                                                                                                                                                                                                                                                                                                                                                                                                                                                                                                                                                                                                                                                                                                                                                                                                                                                                                                                                                                                                                                                                                                                                                                                                                                                                                                                                                                                                                                                                                                                                                                                                                                                                                                                                                                                                     | 227                                                                                                | Total Volum                                                     | Total Volume (Litres)  |              | 79     |      |
| Maximum Pressure (Bar)                                                                                                                                                                                                                                                                                                                                                                                                                                                                                                                                                                                                                                                                                                                                                                                                                                                                                                                                                                                                                                                                                                                                                                                                                                                                                                                                                                                                                                                                                                                                                                                                                                                                                                                                                                                                                                                                                                                                                                                                                                                                                                                                 | 190                                                                                                | Max. first stage thrust                                         |                        | 225 KN       |        |      |
| ***TIPPING CAPACITY                                                                                                                                                                                                                                                                                                                                                                                                                                                                                                                                                                                                                                                                                                                                                                                                                                                                                                                                                                                                                                                                                                                                                                                                                                                                                                                                                                                                                                                                                                                                                                                                                                                                                                                                                                                                                                                                                                                                                                                                                                                                                                                                    | AT WORKING                                                                                         | G PRESSURE                                                      |                        |              |        |      |
| dBody Length(BL)                                                                                                                                                                                                                                                                                                                                                                                                                                                                                                                                                                                                                                                                                                                                                                                                                                                                                                                                                                                                                                                                                                                                                                                                                                                                                                                                                                                                                                                                                                                                                                                                                                                                                                                                                                                                                                                                                                                                                                                                                                                                                                                                       | BODY LENGTH (BL)                                                                                   |                                                                 |                        |              | ОН     |      |
| L=BL/2-OH                                                                                                                                                                                                                                                                                                                                                                                                                                                                                                                                                                                                                                                                                                                                                                                                                                                                                                                                                                                                                                                                                                                                                                                                                                                                                                                                                                                                                                                                                                                                                                                                                                                                                                                                                                                                                                                                                                                                                                                                                                                                                                                                              |                                                                                                    | 7000                                                            | 7500                   | 8000         |        | Оп   |
|                                                                                                                                                                                                                                                                                                                                                                                                                                                                                                                                                                                                                                                                                                                                                                                                                                                                                                                                                                                                                                                                                                                                                                                                                                                                                                                                                                                                                                                                                                                                                                                                                                                                                                                                                                                                                                                                                                                                                                                                                                                                                                                                                        |                                                                                                    | 27 48°                                                          |                        |              | 42°    | 150  |
|                                                                                                                                                                                                                                                                                                                                                                                                                                                                                                                                                                                                                                                                                                                                                                                                                                                                                                                                                                                                                                                                                                                                                                                                                                                                                                                                                                                                                                                                                                                                                                                                                                                                                                                                                                                                                                                                                                                                                                                                                                                                                                                                                        |                                                                                                    | 31 51°                                                          |                        |              | 44°    | 450  |
|                                                                                                                                                                                                                                                                                                                                                                                                                                                                                                                                                                                                                                                                                                                                                                                                                                                                                                                                                                                                                                                                                                                                                                                                                                                                                                                                                                                                                                                                                                                                                                                                                                                                                                                                                                                                                                                                                                                                                                                                                                                                                                                                                        | )H                                                                                                 | (35)(53°                                                        | 32 49                  | 29 4         | 46°    | 750  |
| d = 229; r = 750; Working Pressure 175 bar<br>Eor guidance only:<br>Body + payload mass,W (tonne)                                                                                                                                                                                                                                                                                                                                                                                                                                                                                                                                                                                                                                                                                                                                                                                                                                                                                                                                                                                                                                                                                                                                                                                                                                                                                                                                                                                                                                                                                                                                                                                                                                                                                                                                                                                                                                                                                                                                                                                                                                                      |                                                                                                    |                                                                 |                        |              |        |      |
| For guidance only;                                                                                                                                                                                                                                                                                                                                                                                                                                                                                                                                                                                                                                                                                                                                                                                                                                                                                                                                                                                                                                                                                                                                                                                                                                                                                                                                                                                                                                                                                                                                                                                                                                                                                                                                                                                                                                                                                                                                                                                                                                                                                                                                     |                                                                                                    |                                                                 | ody + paylo            |              | /v (to | nne) |
| Higher working pressures                                                                                                                                                                                                                                                                                                                                                                                                                                                                                                                                                                                                                                                                                                                                                                                                                                                                                                                                                                                                                                                                                                                                                                                                                                                                                                                                                                                                                                                                                                                                                                                                                                                                                                                                                                                                                                                                                                                                                                                                                                                                                                                               | and tinning                                                                                        | canacities ma                                                   | v he noss              | ihle         |        |      |
| Higher working pressures<br>To check your application                                                                                                                                                                                                                                                                                                                                                                                                                                                                                                                                                                                                                                                                                                                                                                                                                                                                                                                                                                                                                                                                                                                                                                                                                                                                                                                                                                                                                                                                                                                                                                                                                                                                                                                                                                                                                                                                                                                                                                                                                                                                                                  | s and tipping<br>n email - appl                                                                    | capacities ma<br>ications@edb                                   | y be poss<br>ro.co.uk  | ible.        |        |      |
| Higher working pressures                                                                                                                                                                                                                                                                                                                                                                                                                                                                                                                                                                                                                                                                                                                                                                                                                                                                                                                                                                                                                                                                                                                                                                                                                                                                                                                                                                                                                                                                                                                                                                                                                                                                                                                                                                                                                                                                                                                                                                                                                                                                                                                               | s and tipping<br>n email - appl                                                                    | capacities ma<br>ications@edb                                   | y be poss<br>ro.co.uk  | ible.        |        |      |
| Higher working pressures<br>To check your application<br>NOTES<br>1. This cylinder is for life                                                                                                                                                                                                                                                                                                                                                                                                                                                                                                                                                                                                                                                                                                                                                                                                                                                                                                                                                                                                                                                                                                                                                                                                                                                                                                                                                                                                                                                                                                                                                                                                                                                                                                                                                                                                                                                                                                                                                                                                                                                         | n email - appl                                                                                     | ications@edb                                                    | ro.co.uk               |              | sho    | uld  |
| Higher working pressures<br>To check your application<br>NOTES<br>1. This cylinder is for lift<br>be avoided                                                                                                                                                                                                                                                                                                                                                                                                                                                                                                                                                                                                                                                                                                                                                                                                                                                                                                                                                                                                                                                                                                                                                                                                                                                                                                                                                                                                                                                                                                                                                                                                                                                                                                                                                                                                                                                                                                                                                                                                                                           | n email - appl<br>fting purposes                                                                   | ications@edb<br>s only and sid                                  | ro.co.uk               |              | sho    | uld  |
| Higher working pressures<br>To check your application<br>NOTES<br>1. This cylinder is for lift<br>be avoided<br>2. Cylinder is painted in<br>3. Refer to www.edbro.                                                                                                                                                                                                                                                                                                                                                                                                                                                                                                                                                                                                                                                                                                                                                                                                                                                                                                                                                                                                                                                                                                                                                                                                                                                                                                                                                                                                                                                                                                                                                                                                                                                                                                                                                                                                                                                                                                                                                                                    | n email - appl<br>fting purposes<br>n primer paint<br>.com for;-                                   | ications@edb<br>s only and sid                                  | ro.co.uk               |              | sho    | uld  |
| Higher working pressures<br>To check your application<br>NOTES<br>1. This cylinder is for lift<br>be avoided<br>2. Cylinder is painted in<br>3. Refer to www.edbro.<br>• Bracket detail                                                                                                                                                                                                                                                                                                                                                                                                                                                                                                                                                                                                                                                                                                                                                                                                                                                                                                                                                                                                                                                                                                                                                                                                                                                                                                                                                                                                                                                                                                                                                                                                                                                                                                                                                                                                                                                                                                                                                                | n email - appl<br>fting purposes<br>n primer paint<br>.com for;-<br>s                              | ications@edb<br>s only and sid<br>t to RAL5013                  | ro.co.uk<br>e load cor |              | sho    | uld  |
| Higher working pressures<br>To check your application<br>NOTES<br>1. This cylinder is for lift<br>be avoided<br>2. Cylinder is painted in<br>3. Refer to www.edbro.<br>• Bracket detail<br>• Installation ins<br>• Correct oil sel                                                                                                                                                                                                                                                                                                                                                                                                                                                                                                                                                                                                                                                                                                                                                                                                                                                                                                                                                                                                                                                                                                                                                                                                                                                                                                                                                                                                                                                                                                                                                                                                                                                                                                                                                                                                                                                                                                                     | n email - appl<br>fting purposes<br>n primer paint<br>.com for;-<br>s<br>structions that<br>ection | ications@edb<br>s only and sid<br>t to RAL5013<br>t must be obs | ro.co.uk<br>e load cor |              | sho    | uld  |
| Higher working pressures<br>To check your application<br>NOTES<br>1. This cylinder is for lift<br>be avoided<br>2. Cylinder is painted in<br>3. Refer to www.edbro.<br>• Bracket detail<br>• Installation installat | n email - appl<br>fting purposes<br>n primer paint<br>.com for;-<br>s<br>structions that<br>ection | ications@edb<br>s only and sid<br>t to RAL5013<br>t must be obs | ro.co.uk<br>e load cor |              | sho    | uld  |

Technical Specifications are subject to change without notice Date Created/Updated: 31 August 2012 Refer www.edbro.com to confirm latest specification All dimensions are in 'mm', unless otherwise stated