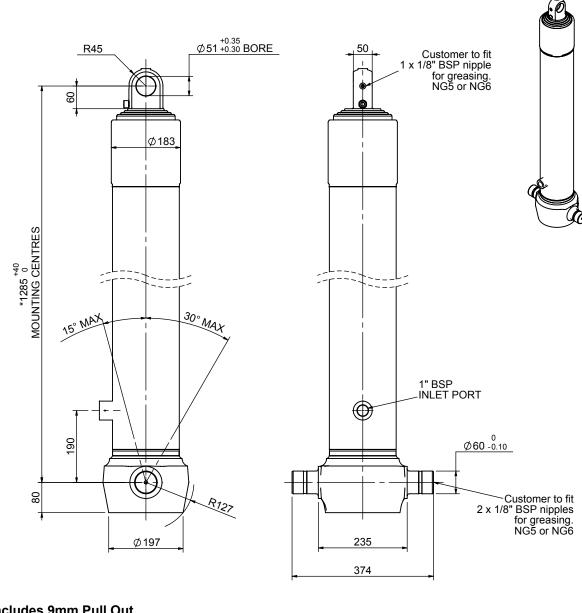

## Cylinder 4 stage front end with plain eye

## CS150E44206B19A01

| *Includes 9r | nm Pull | Out.   |
|--------------|---------|--------|
| Last Stage   | Chrome  | Plated |

Edbro plc Nelson Street, Bolton, England, BL3 2JJ Tel +44 (0) 1204 528888 Fax +44 (0) 1204 531957 Email: postmaster@edbro.com Web: www.edbro.com

|                                                                                                                                                                                                                                                          | SPECIFICATION                                                                                                                                        | TIF      | PII                     | NG C             | APA    | CITY       | : 35-      | 54 TC              | ONNE       | S***       |  |
|----------------------------------------------------------------------------------------------------------------------------------------------------------------------------------------------------------------------------------------------------------|------------------------------------------------------------------------------------------------------------------------------------------------------|----------|-------------------------|------------------|--------|------------|------------|--------------------|------------|------------|--|
|                                                                                                                                                                                                                                                          | Stage                                                                                                                                                | Diameter | Length                  |                  |        | Stroke     |            | Swept Volu         |            | ume        |  |
|                                                                                                                                                                                                                                                          | -                                                                                                                                                    | -        |                         | -                |        | -          |            | -                  |            |            |  |
|                                                                                                                                                                                                                                                          | -                                                                                                                                                    | -        |                         | -                |        | -          |            | -                  |            |            |  |
|                                                                                                                                                                                                                                                          | 0                                                                                                                                                    | 177      |                         | 127              | 5      | -          |            | -                  |            |            |  |
|                                                                                                                                                                                                                                                          | 1                                                                                                                                                    | 155      |                         | 124              | 0      | 1027       |            | 19                 |            |            |  |
|                                                                                                                                                                                                                                                          | 2                                                                                                                                                    | 136      | 1240                    |                  |        | 1047       |            | 15                 |            |            |  |
|                                                                                                                                                                                                                                                          | 3                                                                                                                                                    | 117      | 1240                    |                  |        | 1062       |            | 11                 |            |            |  |
|                                                                                                                                                                                                                                                          | 4                                                                                                                                                    | 98       | 1240                    |                  |        | 1067       |            | 8                  |            |            |  |
| >                                                                                                                                                                                                                                                        |                                                                                                                                                      |          | То                      | tal (+           | 5/-10) | 4203       |            | 53                 |            |            |  |
|                                                                                                                                                                                                                                                          | Final stroke reduced by                                                                                                                              | 0        | Pri                     | ming             | Volu   | ime        |            | 14                 |            |            |  |
|                                                                                                                                                                                                                                                          | Cylinder Mass (Kg)                                                                                                                                   | 149      | To                      | tal Vo           | olume  | e (Litres) |            | 67                 |            |            |  |
|                                                                                                                                                                                                                                                          | Maximum Pressure (Bar)                                                                                                                               | 190      | Max. first stage thrust |                  |        |            |            | 225 KN             |            |            |  |
|                                                                                                                                                                                                                                                          | ***TIPPING CAPACITY AT WORKING PRESSURE                                                                                                              |          |                         |                  |        |            |            |                    |            |            |  |
|                                                                                                                                                                                                                                                          | d Body Length (BL)                                                                                                                                   |          |                         | BODY LENGTH (BL) |        |            |            |                    |            |            |  |
|                                                                                                                                                                                                                                                          |                                                                                                                                                      |          | 5500                    |                  |        | 57         | 50         | 6000               |            | ОН         |  |
|                                                                                                                                                                                                                                                          |                                                                                                                                                      |          |                         | 38               | 47°    | 36         | 45°        | -                  | 43°        | 150        |  |
|                                                                                                                                                                                                                                                          |                                                                                                                                                      |          |                         | 44               | 50°    | 41         | 48°<br>51° |                    | 45°<br>48° | 450<br>750 |  |
|                                                                                                                                                                                                                                                          |                                                                                                                                                      |          |                         |                  |        |            |            |                    |            | 750        |  |
|                                                                                                                                                                                                                                                          |                                                                                                                                                      |          |                         |                  |        |            |            | angle ( $\theta$ ) |            |            |  |
|                                                                                                                                                                                                                                                          | For guidance only;<br>Higher working pressures and tipping capacities may be possible.<br>To check your application email - applications@edbro.co.uk |          |                         |                  |        |            |            |                    |            |            |  |
| NOTES                                                                                                                                                                                                                                                    |                                                                                                                                                      |          |                         |                  |        |            |            |                    |            |            |  |
|                                                                                                                                                                                                                                                          |                                                                                                                                                      |          |                         |                  |        |            |            |                    |            |            |  |
| <ol> <li>This cylinder is for lifting purposes only and side load conditions should<br/>be avoided</li> <li>Cylinder is painted in primer paint to RAL5013</li> <li>Refer to www.edbro.com for;-         <ul> <li>Bracket details</li> </ul> </li> </ol> |                                                                                                                                                      |          |                         |                  |        |            |            |                    |            | ould       |  |
|                                                                                                                                                                                                                                                          | Installation instructions that must be observed                                                                                                      |          |                         |                  |        |            |            |                    |            |            |  |

- Correct oil selection
- An explanation of tipping capacity

Technical Specifications are subject to change without notice Date Created/Updated: 18 July 2012 Refer www.edbro.com to confirm latest specification All dimensions are in 'mm', unless otherwise stated