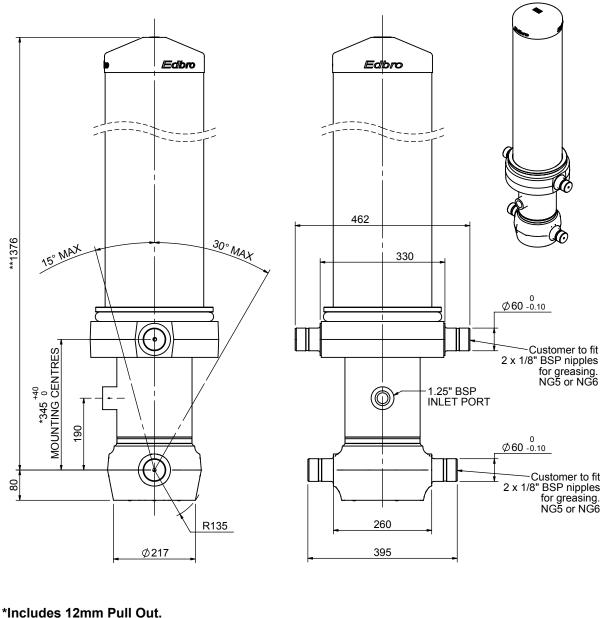

## Cylinder 5 stage front end with outer cover

#### \*\*ALLOW 50mm TO REMOVE CAP FOR SERVICING

\*\*1376

80

15° MAX

\*345 0 MOUNTING CENTRES

190

SETTING THE INDUSTRY STANDARD

## CS170055483B19A11

| 0000                                                                                                                                                                                                                                                                                                                                                                                         | 400017     | // \   | 1 1                      |       |         |       |                |        |      |  |
|----------------------------------------------------------------------------------------------------------------------------------------------------------------------------------------------------------------------------------------------------------------------------------------------------------------------------------------------------------------------------------------------|------------|--------|--------------------------|-------|---------|-------|----------------|--------|------|--|
| SPECIFICATION                                                                                                                                                                                                                                                                                                                                                                                | TIF        | PIN    | GС                       | APA   | CITY    | : 39- | 59 TC          | ONNE   | S*** |  |
| Stage                                                                                                                                                                                                                                                                                                                                                                                        | Diameter   | Length |                          |       | Stroke  |       | Swept Volume   |        |      |  |
| OUTER COVER                                                                                                                                                                                                                                                                                                                                                                                  | 261        | 995    |                          |       | -       |       | -              |        |      |  |
| 0                                                                                                                                                                                                                                                                                                                                                                                            | 199        | 1325   |                          |       | -       |       | -              |        |      |  |
| 1                                                                                                                                                                                                                                                                                                                                                                                            | 176        | 1290   |                          |       | 1064    |       | 26             |        |      |  |
| 2                                                                                                                                                                                                                                                                                                                                                                                            | 155        | 1290   |                          |       | 1087    |       | 21             |        |      |  |
| 3                                                                                                                                                                                                                                                                                                                                                                                            | 136        | 1290   |                          |       | 1097    |       | 16             |        |      |  |
| 4                                                                                                                                                                                                                                                                                                                                                                                            | 117        | 1290   |                          |       | 1112    |       | 12             |        |      |  |
| 5                                                                                                                                                                                                                                                                                                                                                                                            | 98         | 1290   |                          |       | 1117    |       | 8              |        |      |  |
|                                                                                                                                                                                                                                                                                                                                                                                              |            | Tota   | Total (+5/-10)           |       |         | 5477  |                | 83     |      |  |
| Final stroke reduced by                                                                                                                                                                                                                                                                                                                                                                      | 0          | F      | rim                      | ing V | olume   |       | 17             |        |      |  |
| Cylinder Mass (Kg)                                                                                                                                                                                                                                                                                                                                                                           | 271        | Tot    | al V                     | olum  | e (Litı | res)  | 100            |        |      |  |
| Maximum Pressure (Bar)                                                                                                                                                                                                                                                                                                                                                                       | 190        | Мах    | Max. first stage thrust  |       |         |       |                | 265 KN |      |  |
| ***TIPPING CAPACITY                                                                                                                                                                                                                                                                                                                                                                          | AT WORKING | 6 PR   | ESS                      | SURE  |         |       |                |        |      |  |
| d Body Length(BL)                                                                                                                                                                                                                                                                                                                                                                            |            |        | BODY LENGTH<br>6750 7250 |       |         |       | H (BL)<br>7750 |        | ОН   |  |
|                                                                                                                                                                                                                                                                                                                                                                                              |            |        | 44                       | 48°   | 41      | 44°   | 39             | 41°    | 150  |  |
|                                                                                                                                                                                                                                                                                                                                                                                              |            |        | 50                       | 50°   | 45      | 46°   | 42             | 43°    | 450  |  |
| W ↓ <u>OH</u>                                                                                                                                                                                                                                                                                                                                                                                |            |        | <b>59</b> )              | (53°  | 51      | 48°   | 47             | 45°    | 750  |  |
| d = 229; r = 900; Working Pressure 175 bar<br><b>For guidance only;</b><br>Higher working pressures and tipping capacities may be possible.<br>To check your application email - applications@edbro.co.uk                                                                                                                                                                                    |            |        |                          |       |         |       |                |        |      |  |
| NOTES                                                                                                                                                                                                                                                                                                                                                                                        |            |        |                          |       |         |       |                |        |      |  |
| <ol> <li>This cylinder is for lifting purposes only and side load conditions should<br/>be avoided</li> <li>Cylinder is painted in primer paint to RAL5013</li> <li>Refer to www.edbro.com for;-         <ul> <li>Bracket details</li> <li>Installation instructions that must be observed</li> <li>Correct oil selection</li> <li>An explanation of tipping capacity</li> </ul> </li> </ol> |            |        |                          |       |         |       |                |        |      |  |

## **Cylinder Outline Drawing**

Scale: 1:20