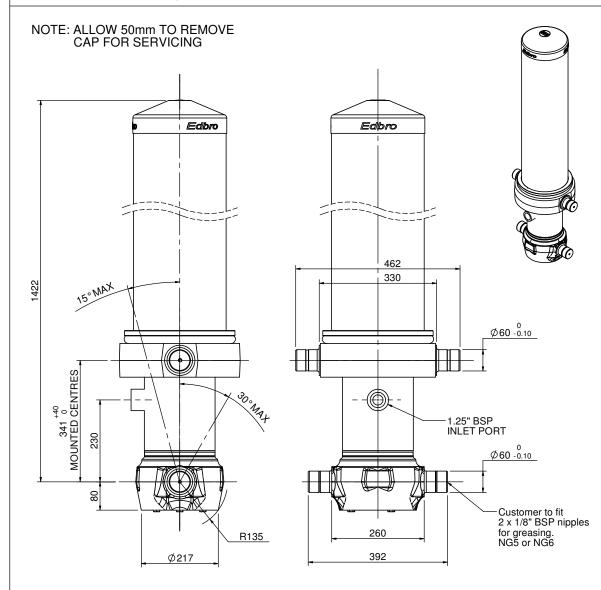

## Cylinder 5 stage front end with Outer Cover

This drawing is available on request in PDF (2D), DXF (2D) or Parasolid (3D) via applications@edbro.co.uk

Edbro plc Nelson Street, Bolton, Lancashire BL3 2JJ UK Tel +44 (0) 1204 528888 Fax +44 (0) 1204 531957 Email: postmaster@edbro.com Web: www.edbro.com

## CS170055733B23A11

| SPECIFICATION                                                                                                                                                                                                                                                                                                                                                                                                                                                                                                                                                                                                                                                                                                                                                                                                                                                                                                                                                                                                                                                                                                                                                                                                                                                                                                                                                                                                                                                                                                                                                                                                                                                                                                                                                                                                                                                                                                                                                                                                                                                                                                                            |                                                                    | RA                                                      | TED (                                   |                          | CITY :            | 38-57            | TON         | VES' |
|------------------------------------------------------------------------------------------------------------------------------------------------------------------------------------------------------------------------------------------------------------------------------------------------------------------------------------------------------------------------------------------------------------------------------------------------------------------------------------------------------------------------------------------------------------------------------------------------------------------------------------------------------------------------------------------------------------------------------------------------------------------------------------------------------------------------------------------------------------------------------------------------------------------------------------------------------------------------------------------------------------------------------------------------------------------------------------------------------------------------------------------------------------------------------------------------------------------------------------------------------------------------------------------------------------------------------------------------------------------------------------------------------------------------------------------------------------------------------------------------------------------------------------------------------------------------------------------------------------------------------------------------------------------------------------------------------------------------------------------------------------------------------------------------------------------------------------------------------------------------------------------------------------------------------------------------------------------------------------------------------------------------------------------------------------------------------------------------------------------------------------------|--------------------------------------------------------------------|---------------------------------------------------------|-----------------------------------------|--------------------------|-------------------|------------------|-------------|------|
| Stage                                                                                                                                                                                                                                                                                                                                                                                                                                                                                                                                                                                                                                                                                                                                                                                                                                                                                                                                                                                                                                                                                                                                                                                                                                                                                                                                                                                                                                                                                                                                                                                                                                                                                                                                                                                                                                                                                                                                                                                                                                                                                                                                    | Diamete                                                            | ər L                                                    | Length                                  |                          | Stroke            |                  | Swept Volum |      |
| OUTER COVER                                                                                                                                                                                                                                                                                                                                                                                                                                                                                                                                                                                                                                                                                                                                                                                                                                                                                                                                                                                                                                                                                                                                                                                                                                                                                                                                                                                                                                                                                                                                                                                                                                                                                                                                                                                                                                                                                                                                                                                                                                                                                                                              | 260.35                                                             | 5                                                       | 1045                                    |                          |                   |                  |             |      |
| 0                                                                                                                                                                                                                                                                                                                                                                                                                                                                                                                                                                                                                                                                                                                                                                                                                                                                                                                                                                                                                                                                                                                                                                                                                                                                                                                                                                                                                                                                                                                                                                                                                                                                                                                                                                                                                                                                                                                                                                                                                                                                                                                                        | 198.12                                                             | 2                                                       | 1375                                    |                          |                   |                  |             |      |
| 1                                                                                                                                                                                                                                                                                                                                                                                                                                                                                                                                                                                                                                                                                                                                                                                                                                                                                                                                                                                                                                                                                                                                                                                                                                                                                                                                                                                                                                                                                                                                                                                                                                                                                                                                                                                                                                                                                                                                                                                                                                                                                                                                        | 176.00                                                             | )                                                       | 1340                                    |                          | 1120              |                  | 27.2        |      |
| 2                                                                                                                                                                                                                                                                                                                                                                                                                                                                                                                                                                                                                                                                                                                                                                                                                                                                                                                                                                                                                                                                                                                                                                                                                                                                                                                                                                                                                                                                                                                                                                                                                                                                                                                                                                                                                                                                                                                                                                                                                                                                                                                                        | 154.85                                                             | 5                                                       | 1340                                    |                          | 1137              |                  | 21.4        |      |
| 3                                                                                                                                                                                                                                                                                                                                                                                                                                                                                                                                                                                                                                                                                                                                                                                                                                                                                                                                                                                                                                                                                                                                                                                                                                                                                                                                                                                                                                                                                                                                                                                                                                                                                                                                                                                                                                                                                                                                                                                                                                                                                                                                        | 135.75                                                             | 5                                                       | 1340                                    |                          | 1147              |                  | 16.6        |      |
| 4                                                                                                                                                                                                                                                                                                                                                                                                                                                                                                                                                                                                                                                                                                                                                                                                                                                                                                                                                                                                                                                                                                                                                                                                                                                                                                                                                                                                                                                                                                                                                                                                                                                                                                                                                                                                                                                                                                                                                                                                                                                                                                                                        | 116.65                                                             | 5                                                       | 1340                                    |                          | 1162              |                  | 12.4        |      |
| 5                                                                                                                                                                                                                                                                                                                                                                                                                                                                                                                                                                                                                                                                                                                                                                                                                                                                                                                                                                                                                                                                                                                                                                                                                                                                                                                                                                                                                                                                                                                                                                                                                                                                                                                                                                                                                                                                                                                                                                                                                                                                                                                                        | 97.8                                                               |                                                         | 1340                                    |                          | 1167              |                  | 8.8         |      |
| Final stroke reduced by                                                                                                                                                                                                                                                                                                                                                                                                                                                                                                                                                                                                                                                                                                                                                                                                                                                                                                                                                                                                                                                                                                                                                                                                                                                                                                                                                                                                                                                                                                                                                                                                                                                                                                                                                                                                                                                                                                                                                                                                                                                                                                                  | 0                                                                  | Tot                                                     | Total                                   |                          | 5733              |                  | 86.4        |      |
| Cylinder Mass (Kg)                                                                                                                                                                                                                                                                                                                                                                                                                                                                                                                                                                                                                                                                                                                                                                                                                                                                                                                                                                                                                                                                                                                                                                                                                                                                                                                                                                                                                                                                                                                                                                                                                                                                                                                                                                                                                                                                                                                                                                                                                                                                                                                       | 275                                                                | Prir                                                    | Priming Volu                            |                          | ume               |                  | 12.0        |      |
| Working Pressure (Bar)                                                                                                                                                                                                                                                                                                                                                                                                                                                                                                                                                                                                                                                                                                                                                                                                                                                                                                                                                                                                                                                                                                                                                                                                                                                                                                                                                                                                                                                                                                                                                                                                                                                                                                                                                                                                                                                                                                                                                                                                                                                                                                                   | 175                                                                | Tot                                                     | al Volu                                 | ume (l                   | e (Litres)        |                  | 98.4        |      |
| Maximum Pressure (Bar)                                                                                                                                                                                                                                                                                                                                                                                                                                                                                                                                                                                                                                                                                                                                                                                                                                                                                                                                                                                                                                                                                                                                                                                                                                                                                                                                                                                                                                                                                                                                                                                                                                                                                                                                                                                                                                                                                                                                                                                                                                                                                                                   | 175                                                                | Ma                                                      | Max. first sta                          |                          | age thrust        |                  | 260 KN      |      |
| *TIPPING CAPACITY AT V                                                                                                                                                                                                                                                                                                                                                                                                                                                                                                                                                                                                                                                                                                                                                                                                                                                                                                                                                                                                                                                                                                                                                                                                                                                                                                                                                                                                                                                                                                                                                                                                                                                                                                                                                                                                                                                                                                                                                                                                                                                                                                                   | VORKIN                                                             | g pri                                                   | ESSU                                    | RE                       |                   |                  |             |      |
| $\delta$ = 229 ; r = 900                                                                                                                                                                                                                                                                                                                                                                                                                                                                                                                                                                                                                                                                                                                                                                                                                                                                                                                                                                                                                                                                                                                                                                                                                                                                                                                                                                                                                                                                                                                                                                                                                                                                                                                                                                                                                                                                                                                                                                                                                                                                                                                 | : r = 900                                                          |                                                         |                                         | BODY LENGTH (            |                   |                  | (BL) O      |      |
| $\delta_{\text{rel}}$ Body Length(BL)                                                                                                                                                                                                                                                                                                                                                                                                                                                                                                                                                                                                                                                                                                                                                                                                                                                                                                                                                                                                                                                                                                                                                                                                                                                                                                                                                                                                                                                                                                                                                                                                                                                                                                                                                                                                                                                                                                                                                                                                                                                                                                    |                                                                    | 70                                                      | 7000                                    |                          | 7500              |                  | 8000        |      |
| L=BL/2-OI                                                                                                                                                                                                                                                                                                                                                                                                                                                                                                                                                                                                                                                                                                                                                                                                                                                                                                                                                                                                                                                                                                                                                                                                                                                                                                                                                                                                                                                                                                                                                                                                                                                                                                                                                                                                                                                                                                                                                                                                                                                                                                                                |                                                                    | 44                                                      | 48°                                     | 41                       | 45°               | 38               | 42°         | 15   |
|                                                                                                                                                                                                                                                                                                                                                                                                                                                                                                                                                                                                                                                                                                                                                                                                                                                                                                                                                                                                                                                                                                                                                                                                                                                                                                                                                                                                                                                                                                                                                                                                                                                                                                                                                                                                                                                                                                                                                                                                                                                                                                                                          |                                                                    | 49                                                      | 50°                                     | 45                       | 47°               | 42               | 43°         | 45   |
|                                                                                                                                                                                                                                                                                                                                                                                                                                                                                                                                                                                                                                                                                                                                                                                                                                                                                                                                                                                                                                                                                                                                                                                                                                                                                                                                                                                                                                                                                                                                                                                                                                                                                                                                                                                                                                                                                                                                                                                                                                                                                                                                          |                                                                    | (57)                                                    | (53°)                                   | 51                       | 49°               | 46               | 45°         | 75   |
| ₩ <u> </u>                                                                                                                                                                                                                                                                                                                                                                                                                                                                                                                                                                                                                                                                                                                                                                                                                                                                                                                                                                                                                                                                                                                                                                                                                                                                                                                                                                                                                                                                                                                                                                                                                                                                                                                                                                                                                                                                                                                                                                                                                                                                                                                               |                                                                    | T                                                       | T                                       |                          |                   |                  |             |      |
| For guidance only;<br>Higher working pressures<br>email Edbro plc at <applic<br>NOTES</applic<br>                                                                                                                                                                                                                                                                                                                                                                                                                                                                                                                                                                                                                                                                                                                                                                                                                                                                                                                                                                                                                                                                                                                                                                                                                                                                                                                                                                                                                                                                                                                                                                                                                                                                                                                                                                                                                                                                                                                                                                                                                                        | may be<br>ations@                                                  | poss                                                    | Body +<br>ble. T                        | payloa<br>o che          |                   | ,W (tor          |             | n,   |
| <ul> <li>If hydraulic pressure is u must be set to the Worki</li> <li>The system relief valve o limited by other means.</li> <li>This cylinder is for lifting avoided.</li> <li>Cylinder is painted in pri</li> <li>See bracket options pag</li> <li>See installation instructional content of the set of</li></ul> | ng Press<br>can be s<br>purpose<br>mer pair<br>le 17BRI<br>ons INS | sure t<br>et to f<br>es onl<br>t to F<br>KT01.<br>FALL( | Inless<br>Maxim<br>Y and<br>AL50<br>01. | agree<br>um Pi<br>sidelo | ed by I<br>ressur | Edbro<br>e if th | e loac      | l is |
| Technical Specifications a<br>Date Created/Updated: 0<br>Refer www.edbro.com to<br>All dimensions are in 'mm',                                                                                                                                                                                                                                                                                                                                                                                                                                                                                                                                                                                                                                                                                                                                                                                                                                                                                                                                                                                                                                                                                                                                                                                                                                                                                                                                                                                                                                                                                                                                                                                                                                                                                                                                                                                                                                                                                                                                                                                                                           | )1 April 2                                                         | 00916                                                   | 5:17:12                                 |                          |                   | otice            |             |      |