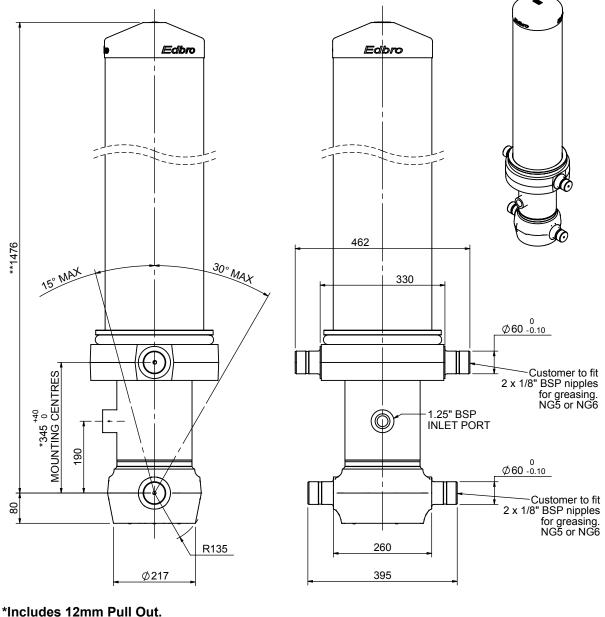

## Cylinder 5 stage front end with outer cover

## \*\*ALLOW 50mm TO REMOVE CAP FOR SERVICING

Edbro plc

SETTING THE INDUSTRY STANDARD

Nelson Street, Bolton, England, BL3 2JJ Tel +44 (0) 1204 528888 Fax +44 (0) 1204 531957 Email: postmaster@edbro.com Web: www.edbro.com

## CS170055983B19A11

|                                                                                                                                                                                                                                                 |                                                                | /////                                                                |                     |                           | )          |  |
|-------------------------------------------------------------------------------------------------------------------------------------------------------------------------------------------------------------------------------------------------|----------------------------------------------------------------|----------------------------------------------------------------------|---------------------|---------------------------|------------|--|
| SPECIFICATION                                                                                                                                                                                                                                   | TIF                                                            | PPING CAPA                                                           | CITY : 39-          | 57 TONNE                  | S***       |  |
| Stage                                                                                                                                                                                                                                           | Diameter                                                       | Length                                                               | Stroke              | Swept Volume              |            |  |
| OUTER COVER                                                                                                                                                                                                                                     | 261                                                            | 1095                                                                 | -                   | -                         |            |  |
| 0                                                                                                                                                                                                                                               | 199                                                            | 1425                                                                 | -                   | -                         |            |  |
| 1                                                                                                                                                                                                                                               | 176                                                            | 1390                                                                 | 1164                | 28                        |            |  |
| 2                                                                                                                                                                                                                                               | 155                                                            | 1390                                                                 | 1187                | 22                        |            |  |
| 3                                                                                                                                                                                                                                               | 136                                                            | 1390                                                                 | 1197                | 17                        |            |  |
| 4                                                                                                                                                                                                                                               | 117                                                            | 1390                                                                 | 1212                | 13                        |            |  |
| 5                                                                                                                                                                                                                                               | 98                                                             | 1390                                                                 | 1217                | 9                         |            |  |
|                                                                                                                                                                                                                                                 |                                                                | Total (+5/-10)                                                       | 5977                | 89                        |            |  |
| Final stroke reduced by                                                                                                                                                                                                                         | 0                                                              | Priming V                                                            | ming Volume 18      |                           |            |  |
| Cylinder Mass (Kg)                                                                                                                                                                                                                              | 286                                                            | Total Volum                                                          | tal Volume (Litres) |                           | 107        |  |
| Maximum Pressure (Bar)                                                                                                                                                                                                                          | 190                                                            | Max. first stage thrust                                              |                     | 265 KN                    |            |  |
| ***TIPPING CAPACITY                                                                                                                                                                                                                             | AT WORKING                                                     | G PRESSURE                                                           |                     |                           |            |  |
| dBody Length(BL                                                                                                                                                                                                                                 | BOD`<br>7250                                                   | BODY LENGTH (BL)         OH           7250         7750         8250 |                     | ОН                        |            |  |
|                                                                                                                                                                                                                                                 |                                                                | 44 48°                                                               | 41 45               |                           | 150        |  |
|                                                                                                                                                                                                                                                 |                                                                | 49 51°<br>57 53°                                                     |                     |                           | 450<br>750 |  |
|                                                                                                                                                                                                                                                 |                                                                |                                                                      |                     |                           | 150        |  |
| d = 229; r = 900; Working                                                                                                                                                                                                                       | g Pressure 17                                                  |                                                                      | — Tipping ar        | igle (ʉ)<br>ad mass,W (to | nne)       |  |
| For guidance only;<br>Higher working pressure:<br>To check your application                                                                                                                                                                     | s and tipping o<br>n email - appli                             | capacities ma                                                        | v be poss           |                           |            |  |
| NOTES                                                                                                                                                                                                                                           |                                                                |                                                                      |                     |                           |            |  |
| <ol> <li>This cylinder is for libe avoided</li> <li>Cylinder is painted i</li> <li>Refer to www.edbro         <ul> <li>Bracket detail</li> <li>Installation installation</li> <li>Correct oil sei</li> <li>An explanatio</li> </ul> </li> </ol> | n primer paint<br>.com for;-<br>s<br>structions that<br>ection | to RAL5013<br>must be obse                                           |                     | iditions sho              | ould       |  |

Technical Specifications are subject to change without notice Date Created/Updated: 27 July 2012 Refer www.edbro.com to confirm latest specification All dimensions are in 'mm', unless otherwise stated