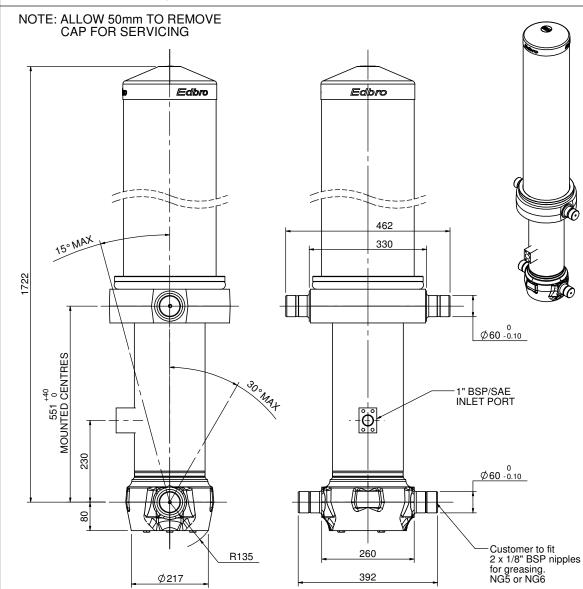

## Cylinder 5 stage front end with Outer Cover

This drawing is available on request in PDF (2D), DXF (2D) or Parasolid (3D) via applications@edbro.co.uk

Edbro plc Nelson Street, Bolton, Lancashire BL3 2JJ UK Tel +44 (0) 1204 528888 Fax +44 (0) 1204 531957 Email: postmaster@edbro.com Web: www.edbro.com

## C\$170057233\$23A12C

| SPECIFICATION                                                                                                                                                                                                                                                                                                                                                                                                                                                                                                                                                                                                                                                                                                                                                                                                                                                                                                                                                                                                                                                                                                                                                                                                                                                                                                                                                                                                                                                                                                                                                                                                                                                                                                                                                                                                                                                                                                                                                                                                                                                                                                                            |                                                                     | RA                                                    | TED C                                                |                          | CITY : (           | 37-47            | TON         | <b>IES</b> |
|------------------------------------------------------------------------------------------------------------------------------------------------------------------------------------------------------------------------------------------------------------------------------------------------------------------------------------------------------------------------------------------------------------------------------------------------------------------------------------------------------------------------------------------------------------------------------------------------------------------------------------------------------------------------------------------------------------------------------------------------------------------------------------------------------------------------------------------------------------------------------------------------------------------------------------------------------------------------------------------------------------------------------------------------------------------------------------------------------------------------------------------------------------------------------------------------------------------------------------------------------------------------------------------------------------------------------------------------------------------------------------------------------------------------------------------------------------------------------------------------------------------------------------------------------------------------------------------------------------------------------------------------------------------------------------------------------------------------------------------------------------------------------------------------------------------------------------------------------------------------------------------------------------------------------------------------------------------------------------------------------------------------------------------------------------------------------------------------------------------------------------------|---------------------------------------------------------------------|-------------------------------------------------------|------------------------------------------------------|--------------------------|--------------------|------------------|-------------|------------|
| Stage                                                                                                                                                                                                                                                                                                                                                                                                                                                                                                                                                                                                                                                                                                                                                                                                                                                                                                                                                                                                                                                                                                                                                                                                                                                                                                                                                                                                                                                                                                                                                                                                                                                                                                                                                                                                                                                                                                                                                                                                                                                                                                                                    | Diamete                                                             | r L                                                   | Length                                               |                          | Stroke             |                  | Swept Volum |            |
| OUTER COVER                                                                                                                                                                                                                                                                                                                                                                                                                                                                                                                                                                                                                                                                                                                                                                                                                                                                                                                                                                                                                                                                                                                                                                                                                                                                                                                                                                                                                                                                                                                                                                                                                                                                                                                                                                                                                                                                                                                                                                                                                                                                                                                              | 260.35                                                              |                                                       | 1135                                                 |                          |                    |                  |             |            |
| 0                                                                                                                                                                                                                                                                                                                                                                                                                                                                                                                                                                                                                                                                                                                                                                                                                                                                                                                                                                                                                                                                                                                                                                                                                                                                                                                                                                                                                                                                                                                                                                                                                                                                                                                                                                                                                                                                                                                                                                                                                                                                                                                                        | 198.12                                                              |                                                       | 1675                                                 |                          |                    |                  |             |            |
| 1                                                                                                                                                                                                                                                                                                                                                                                                                                                                                                                                                                                                                                                                                                                                                                                                                                                                                                                                                                                                                                                                                                                                                                                                                                                                                                                                                                                                                                                                                                                                                                                                                                                                                                                                                                                                                                                                                                                                                                                                                                                                                                                                        | 176.00                                                              |                                                       | 1640                                                 |                          | 1420               |                  | 34.5        |            |
| 2                                                                                                                                                                                                                                                                                                                                                                                                                                                                                                                                                                                                                                                                                                                                                                                                                                                                                                                                                                                                                                                                                                                                                                                                                                                                                                                                                                                                                                                                                                                                                                                                                                                                                                                                                                                                                                                                                                                                                                                                                                                                                                                                        | 154.85                                                              |                                                       | 1640                                                 |                          | 1437               |                  | 27.1        |            |
| 3                                                                                                                                                                                                                                                                                                                                                                                                                                                                                                                                                                                                                                                                                                                                                                                                                                                                                                                                                                                                                                                                                                                                                                                                                                                                                                                                                                                                                                                                                                                                                                                                                                                                                                                                                                                                                                                                                                                                                                                                                                                                                                                                        | 135.75                                                              |                                                       | 1640                                                 |                          | 1447               |                  | 20.9        |            |
| 4                                                                                                                                                                                                                                                                                                                                                                                                                                                                                                                                                                                                                                                                                                                                                                                                                                                                                                                                                                                                                                                                                                                                                                                                                                                                                                                                                                                                                                                                                                                                                                                                                                                                                                                                                                                                                                                                                                                                                                                                                                                                                                                                        | 116.65                                                              |                                                       | 1640                                                 |                          | 1462               |                  | 15.6        |            |
| 5                                                                                                                                                                                                                                                                                                                                                                                                                                                                                                                                                                                                                                                                                                                                                                                                                                                                                                                                                                                                                                                                                                                                                                                                                                                                                                                                                                                                                                                                                                                                                                                                                                                                                                                                                                                                                                                                                                                                                                                                                                                                                                                                        | 97.8                                                                |                                                       | 1640                                                 |                          | 1467               |                  | 11.0        |            |
| Final stroke reduced by                                                                                                                                                                                                                                                                                                                                                                                                                                                                                                                                                                                                                                                                                                                                                                                                                                                                                                                                                                                                                                                                                                                                                                                                                                                                                                                                                                                                                                                                                                                                                                                                                                                                                                                                                                                                                                                                                                                                                                                                                                                                                                                  | 0                                                                   | Tota                                                  | Total                                                |                          | 7233               |                  | 109.1       |            |
| Cylinder Mass (Kg)                                                                                                                                                                                                                                                                                                                                                                                                                                                                                                                                                                                                                                                                                                                                                                                                                                                                                                                                                                                                                                                                                                                                                                                                                                                                                                                                                                                                                                                                                                                                                                                                                                                                                                                                                                                                                                                                                                                                                                                                                                                                                                                       | 316                                                                 | Priming Vol                                           |                                                      | olum                     | ume                |                  | 12.0        |            |
| Working Pressure (Bar)                                                                                                                                                                                                                                                                                                                                                                                                                                                                                                                                                                                                                                                                                                                                                                                                                                                                                                                                                                                                                                                                                                                                                                                                                                                                                                                                                                                                                                                                                                                                                                                                                                                                                                                                                                                                                                                                                                                                                                                                                                                                                                                   | 175                                                                 | Total Volum                                           |                                                      |                          | e (Litres)         |                  | 121.1       |            |
| Maximum Pressure (Bar)                                                                                                                                                                                                                                                                                                                                                                                                                                                                                                                                                                                                                                                                                                                                                                                                                                                                                                                                                                                                                                                                                                                                                                                                                                                                                                                                                                                                                                                                                                                                                                                                                                                                                                                                                                                                                                                                                                                                                                                                                                                                                                                   | 175 Max. first st                                                   |                                                       | stage                                                | age thrust               |                    | 260 KN           |             |            |
| *TIPPING CAPACITY AT V                                                                                                                                                                                                                                                                                                                                                                                                                                                                                                                                                                                                                                                                                                                                                                                                                                                                                                                                                                                                                                                                                                                                                                                                                                                                                                                                                                                                                                                                                                                                                                                                                                                                                                                                                                                                                                                                                                                                                                                                                                                                                                                   | VORKING                                                             | à PRE                                                 | SSUF                                                 | RE                       |                    |                  |             |            |
| $\delta = 229$ ; r = 900<br>$\delta_{\text{relation}}$ Body Length(BL)                                                                                                                                                                                                                                                                                                                                                                                                                                                                                                                                                                                                                                                                                                                                                                                                                                                                                                                                                                                                                                                                                                                                                                                                                                                                                                                                                                                                                                                                                                                                                                                                                                                                                                                                                                                                                                                                                                                                                                                                                                                                   |                                                                     |                                                       | BODY LENGTH (                                        |                          |                    | (BL)             | BL) O       |            |
|                                                                                                                                                                                                                                                                                                                                                                                                                                                                                                                                                                                                                                                                                                                                                                                                                                                                                                                                                                                                                                                                                                                                                                                                                                                                                                                                                                                                                                                                                                                                                                                                                                                                                                                                                                                                                                                                                                                                                                                                                                                                                                                                          |                                                                     | 9000                                                  |                                                      | 95                       | 9500               |                  | 10000       |            |
| L=BL/2-OF                                                                                                                                                                                                                                                                                                                                                                                                                                                                                                                                                                                                                                                                                                                                                                                                                                                                                                                                                                                                                                                                                                                                                                                                                                                                                                                                                                                                                                                                                                                                                                                                                                                                                                                                                                                                                                                                                                                                                                                                                                                                                                                                | <u>+</u>                                                            | 40                                                    | 47°                                                  | 37                       | 45°                | 37               | 42°         | 15         |
|                                                                                                                                                                                                                                                                                                                                                                                                                                                                                                                                                                                                                                                                                                                                                                                                                                                                                                                                                                                                                                                                                                                                                                                                                                                                                                                                                                                                                                                                                                                                                                                                                                                                                                                                                                                                                                                                                                                                                                                                                                                                                                                                          |                                                                     | 43                                                    | 49°                                                  | 41                       | 46°                | 39               | 44°         | 45         |
|                                                                                                                                                                                                                                                                                                                                                                                                                                                                                                                                                                                                                                                                                                                                                                                                                                                                                                                                                                                                                                                                                                                                                                                                                                                                                                                                                                                                                                                                                                                                                                                                                                                                                                                                                                                                                                                                                                                                                                                                                                                                                                                                          |                                                                     | (47)                                                  | (51 <sup>°</sup> )                                   | 44                       | 48°                | 42               | 45°         | 75         |
| W ↓ OH<br>For guidance only;<br>Higher working pressures<br>email Edbro plc at <applic<br>NOTES<br/>- If hydraulic pressure is u</applic<br>                                                                                                                                                                                                                                                                                                                                                                                                                                                                                                                                                                                                                                                                                                                                                                                                                                                                                                                                                                                                                                                                                                                                                                                                                                                                                                                                                                                                                                                                                                                                                                                                                                                                                                                                                                                                                                                                                                                                                                                             | ations@                                                             | possi<br>edbro                                        | Body +<br>ble. To<br>.co.ul                          | payloa<br>o che<br><>    | -                  | ψ́ (ton<br>r app | licatio     |            |
| <ul> <li>Infyoraulic pressure is unit pressure is to must be set to the Worki</li> <li>The system relief valve or limited by other means.</li> <li>This cylinder is for lifting avoided.</li> <li>Cylinder is painted in prints are bracket options page.</li> <li>See bracket options page.</li> <li>See installation instructional set of the set o</li></ul> | ng Press<br>can be se<br>purpose<br>mer pain<br>e 17BRk<br>ons INST | ure u<br>et to N<br>s only<br>t to R<br>(T01.<br>ALL0 | nless<br>/axim<br>/ and s<br>AL50 <sup>-</sup><br>1. | agree<br>um Pi<br>sidelo | ed by E<br>ressure | dbro<br>if th    | e loac      | l is       |