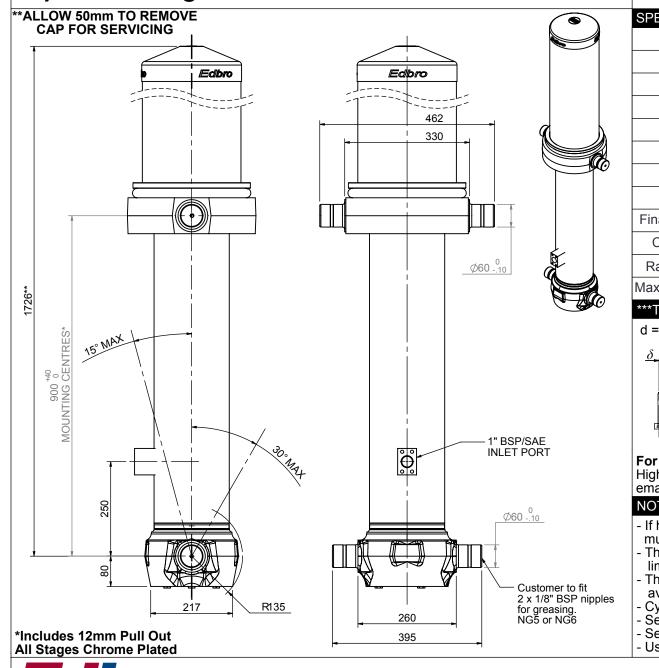

## C\$170057233\$25A14C

|   | 0007                                                                                                                                                                                                                                                                                                                                                                                                                                                                                                                                                                                                                     | 200520                        |                | чС         |             |      |              |       |    |  |
|---|--------------------------------------------------------------------------------------------------------------------------------------------------------------------------------------------------------------------------------------------------------------------------------------------------------------------------------------------------------------------------------------------------------------------------------------------------------------------------------------------------------------------------------------------------------------------------------------------------------------------------|-------------------------------|----------------|------------|-------------|------|--------------|-------|----|--|
|   | SPECIFICATION RATED CAPACITY : 31-40 TONNES***                                                                                                                                                                                                                                                                                                                                                                                                                                                                                                                                                                           |                               |                |            |             |      |              |       |    |  |
|   | Stage                                                                                                                                                                                                                                                                                                                                                                                                                                                                                                                                                                                                                    | Diameter                      | Length         |            | Stroke      |      | Swept Volume |       |    |  |
|   | OUTER COVER                                                                                                                                                                                                                                                                                                                                                                                                                                                                                                                                                                                                              | 261                           | 261 790        |            | -           |      | -            |       |    |  |
|   | 0                                                                                                                                                                                                                                                                                                                                                                                                                                                                                                                                                                                                                        | 199                           | 1675           |            | -           |      | -            |       |    |  |
|   | 1                                                                                                                                                                                                                                                                                                                                                                                                                                                                                                                                                                                                                        | 176                           | 1640           |            | 1414        |      | 34           |       |    |  |
|   | 2                                                                                                                                                                                                                                                                                                                                                                                                                                                                                                                                                                                                                        | 155                           | 1640           |            | 1437        |      | 27           |       |    |  |
|   | 3                                                                                                                                                                                                                                                                                                                                                                                                                                                                                                                                                                                                                        | 136 1640                      |                | 640        | 1447        |      | 21           |       |    |  |
|   | 4                                                                                                                                                                                                                                                                                                                                                                                                                                                                                                                                                                                                                        | 117                           | 1640           |            | 1462        |      | 16           |       |    |  |
|   | 5                                                                                                                                                                                                                                                                                                                                                                                                                                                                                                                                                                                                                        | 98                            | 1640           |            | 1467        |      | 11           |       |    |  |
|   | Final stroke reduced by                                                                                                                                                                                                                                                                                                                                                                                                                                                                                                                                                                                                  | 0                             | Total          | (+5/-10)   | 7227        |      | 109          |       |    |  |
|   | Cylinder Mass (Kg)                                                                                                                                                                                                                                                                                                                                                                                                                                                                                                                                                                                                       | 311.86                        | Priming Volume |            |             | е    | 22           |       |    |  |
|   | Rated Pressure (Bar)                                                                                                                                                                                                                                                                                                                                                                                                                                                                                                                                                                                                     | 150                           | Total Volur    |            | ne (Litres) |      | 131          |       |    |  |
|   | Maximum Pressure (Bar)                                                                                                                                                                                                                                                                                                                                                                                                                                                                                                                                                                                                   | 175                           | Max.           | first sta  | age thrust  |      | 260 KN       |       | N  |  |
|   | ***TIPPING CAPACITY A                                                                                                                                                                                                                                                                                                                                                                                                                                                                                                                                                                                                    | T RATED PF                    | RESSU          | RE         |             |      |              |       |    |  |
|   | d = 229 ; r = 900                                                                                                                                                                                                                                                                                                                                                                                                                                                                                                                                                                                                        |                               |                | BODY LENGT |             |      | H (BL)       |       | Oł |  |
|   | $\delta_{\rm obs}$ Body Length(BL)                                                                                                                                                                                                                                                                                                                                                                                                                                                                                                                                                                                       |                               |                | 9000       |             | 9500 |              | 10000 |    |  |
|   | L=BL/2-OF                                                                                                                                                                                                                                                                                                                                                                                                                                                                                                                                                                                                                |                               | 34             |            | 33          | 45°  |              | 42°   | 15 |  |
|   |                                                                                                                                                                                                                                                                                                                                                                                                                                                                                                                                                                                                                          | +-1                           | 3              |            | 35          | 46°  |              | 44°   | 45 |  |
|   |                                                                                                                                                                                                                                                                                                                                                                                                                                                                                                                                                                                                                          |                               |                | D)(51°)    | 38          | 48°  | 36           | 45°   | 75 |  |
|   |                                                                                                                                                                                                                                                                                                                                                                                                                                                                                                                                                                                                                          | Tipping angle ( $\theta$ )    |                |            |             |      |              |       |    |  |
|   | ₩ <u> </u>                                                                                                                                                                                                                                                                                                                                                                                                                                                                                                                                                                                                               | Body + payload mass,W (tonne) |                |            |             |      |              |       |    |  |
|   | For guidance only;<br>Higher Rated Pressures may be possible. To check your application,<br>email Edbro plc at <applications@edbro.co.uk><br/>NOTES</applications@edbro.co.uk>                                                                                                                                                                                                                                                                                                                                                                                                                                           |                               |                |            |             |      |              |       |    |  |
| 5 | <ul> <li>If hydraulic pressure is used to limit overloading, the system relief valve<br/>must be set to the Rated Pressure unless agreed otherwise by Edbro</li> <li>The system relief valve can be set to Maximum Pressure if the load is<br/>limited by other means.See RATINGS page for advice</li> <li>This cylinder is for lifting purposes only and sideload conditions must be<br/>avoided</li> <li>Cylinder is painted in primer paint to RAL5013</li> <li>See bracket options page BRKT01, BRKT02</li> <li>See installation instructions INSTALL01</li> <li>Use oil according to specification OIL01</li> </ul> |                               |                |            |             |      |              |       |    |  |