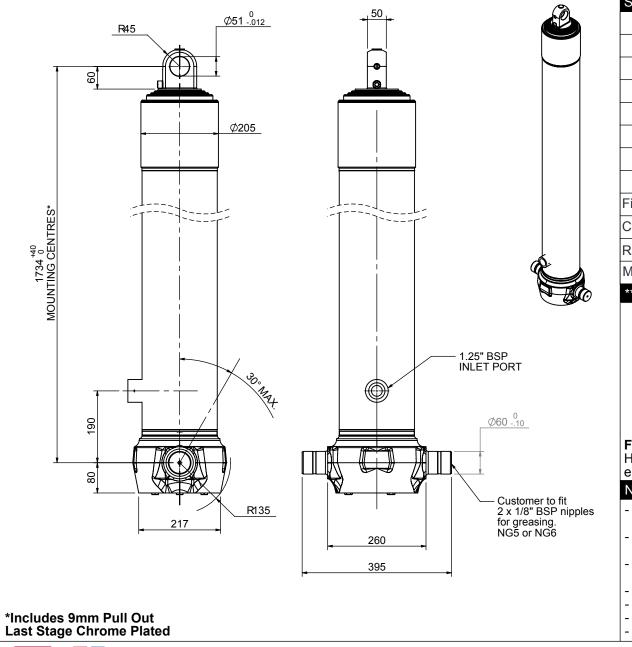

## CS170E45966B19A01

| SPECIFICATION                                                                                                                   | R                              |                |        |                | ITY :      | 39-5              | 53 TONNES*** |            |     |
|---------------------------------------------------------------------------------------------------------------------------------|--------------------------------|----------------|--------|----------------|------------|-------------------|--------------|------------|-----|
| Stage                                                                                                                           | Diameter                       | Length         |        |                | Stroke     |                   | Swept Volume |            |     |
| -                                                                                                                               | -                              | -              |        |                | -          |                   | -            |            |     |
| -                                                                                                                               | -                              | -              |        |                | -          |                   | -            |            |     |
| 0                                                                                                                               | 199                            | 1725           |        |                | -          |                   | -            |            |     |
| 1                                                                                                                               | 176                            | 1690           |        |                | 1467       |                   | 36           |            |     |
| 2                                                                                                                               | 155                            | 1690           |        |                | 1487       |                   | 28           |            |     |
| 3                                                                                                                               | 136                            | 1690           |        |                | 1497       |                   | 22           |            |     |
| 4                                                                                                                               | 117                            | 1690           |        |                | 1512       |                   | 16           |            |     |
| Final stroke reduced by                                                                                                         | 0                              | Total (+5/-10) |        |                | 5963       |                   | 102          |            |     |
| Cylinder Mass (Kg)                                                                                                              | 235.22                         | Priming \      |        |                | /olume     |                   | 25           |            |     |
| Rated Pressure (Bar)                                                                                                            | 135                            | Total Volum    |        |                | e (Litres) |                   | 127          |            |     |
| Maximum Pressure (Bar)                                                                                                          | 175                            | Max. first sta |        |                | age thrust |                   | 260 KN       |            | N   |
| ***TIPPING CAPACITY A                                                                                                           | AT RATED PF                    | RES            | SUR    | E              |            |                   |              |            |     |
| d = 0 ; r = 900                                                                                                                 |                                | BOD            |        |                | Y LENGTH   |                   | + (BL)       |            |     |
| $\delta_{\rm rel}$ Body Length(BL)                                                                                              |                                |                | 75     | 500            | 8000       |                   | 8500         |            | ОН  |
| L=BL/2-OI                                                                                                                       | —— <b>&gt;</b><br>H_,          |                | 43     | 49°            | 40         | 46°               | 39           | 43°        | 150 |
|                                                                                                                                 |                                |                | 47     | 51°            | 44         | 47°               |              | 44°        |     |
|                                                                                                                                 |                                |                | (53)   | (54°)          | 48         | 50°               | 45           | 46°        | 750 |
| $ \begin{array}{c} \bullet \\ \bullet $ |                                |                |        |                |            |                   |              |            |     |
| W V OH Body + payload mass,W (tonne)                                                                                            |                                |                |        |                |            |                   |              |            |     |
| For guidance only;<br>Higher Rated Pressures r                                                                                  | may be possil                  | ole.           | To cl  | heck           | vour       | applie            | catior       | ۱,         |     |
| email Edbro plc at <applications@edbro.co.uk></applications@edbro.co.uk>                                                        |                                |                |        |                |            |                   |              |            |     |
| NOTES                                                                                                                           |                                |                |        |                |            |                   |              |            |     |
| - If hydraulic pressure is a                                                                                                    | used to limit o                | verl           | oadir  | ng, th         | e sys      | tem               | relief       | valve      |     |
| must be set to the Rated<br>- The system relief valve                                                                           | d Pressure un<br>can be set to | Iess<br>Ma     | s agre | eed o<br>m Pre | therw      | vise b<br>e if th | e loa        | oro<br>dis |     |
| limited by other means.                                                                                                         | See RATING                     | Sp             | aae f  | or ad          | vice       |                   |              |            |     |
| <ul> <li>This cylinder is for lifting<br/>avoided</li> </ul>                                                                    | g purposes on                  | ly a           | nd si  | deloa          | d cor      | nditio            | ns mi        | ust be     | ;   |
| - Cylinder is painted in pr                                                                                                     | imer paint to I                | RAL            | .5013  | 3              |            |                   |              |            |     |
| - See bracket options page BRKT01, BRKT02<br>- See installation instructions INSTALL01                                          |                                |                |        |                |            |                   |              |            |     |
| <ul> <li>See installation instructi</li> <li>Use oil according to spe</li> </ul>                                                |                                |                |        |                |            |                   |              |            |     |
|                                                                                                                                 |                                | 51             |        |                |            |                   |              |            |     |