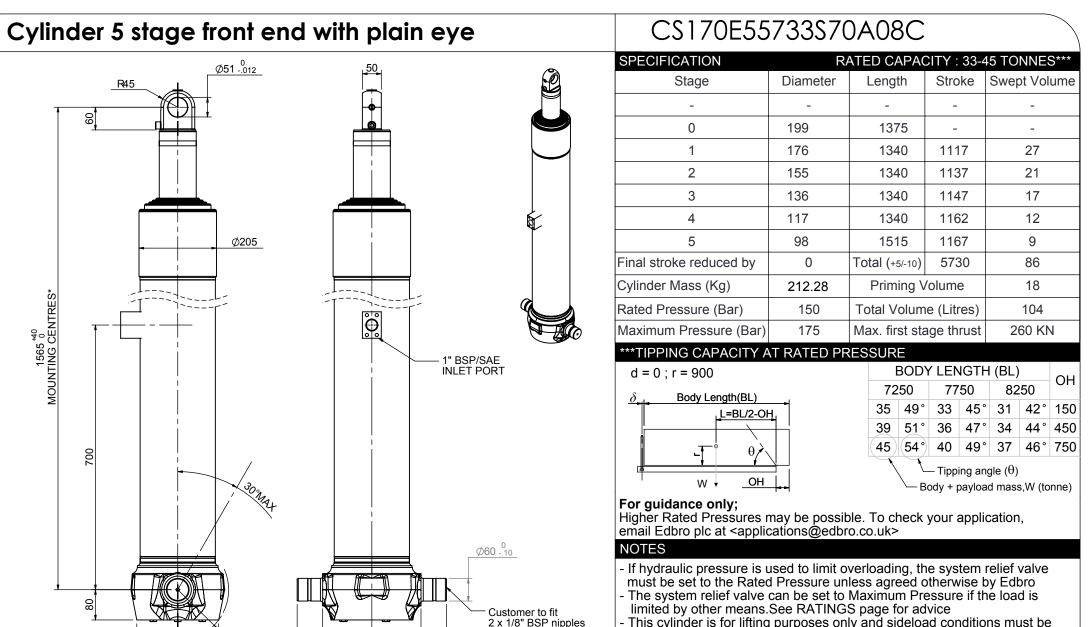

for greasing.

NG5 or NG6

- This cylinder is for lifting purposes only and sideload conditions must be avoided
- Cylinder is painted in primer paint to RAL5013
- See bracket options page BRKT01, BRKT02
- See installation instructions INSTALL01
- Use oil according to specification OIL01