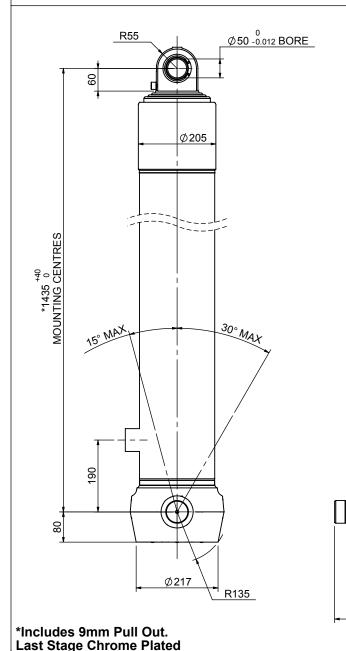

## CS170S44766B19A01

|                                                                                                                                                                                                                                                                                                                                                           | , сов., ,<br>тп |                                |        |                              | 0*** |
|-----------------------------------------------------------------------------------------------------------------------------------------------------------------------------------------------------------------------------------------------------------------------------------------------------------------------------------------------------------|-----------------|--------------------------------|--------|------------------------------|------|
| SPECIFICATION<br>Stage                                                                                                                                                                                                                                                                                                                                    | Diameter        | Length                         | Stroke | 61 TONNES***<br>Swept Volume |      |
|                                                                                                                                                                                                                                                                                                                                                           | Diameter        | Longin                         | -      |                              |      |
|                                                                                                                                                                                                                                                                                                                                                           | -               | _                              |        |                              |      |
| 0                                                                                                                                                                                                                                                                                                                                                         | 199             | 1425                           |        |                              |      |
| 1                                                                                                                                                                                                                                                                                                                                                         | 176             | 1390                           | 1167   | 28                           |      |
| 2                                                                                                                                                                                                                                                                                                                                                         | 155             | 1390                           | 1187   | 22                           |      |
| 3                                                                                                                                                                                                                                                                                                                                                         | 136             | 1390                           | 1197   | 17                           |      |
| 4                                                                                                                                                                                                                                                                                                                                                         | 117             | 1390                           | 1212   | 13                           |      |
|                                                                                                                                                                                                                                                                                                                                                           |                 | Total (+5/-10)                 | 4763   |                              |      |
| Final stroke reduced by                                                                                                                                                                                                                                                                                                                                   | 0               | Priming Volume                 |        | 20                           |      |
| Cylinder Mass (Kg)                                                                                                                                                                                                                                                                                                                                        | 198             | Total Volume (Litres)          |        | 100                          |      |
| Maximum Pressure (Bar)                                                                                                                                                                                                                                                                                                                                    | 190             | Max. first stage thrust 265 KM |        | N                            |      |
| ***TIPPING CAPACITY AT WORKING PRESSURE                                                                                                                                                                                                                                                                                                                   |                 |                                |        |                              |      |
| $\begin{array}{c c c c c c c c c c c c c c c c c c c $                                                                                                                                                                                                                                                                                                    |                 |                                |        |                              |      |
| <ul> <li>Installation instructions that must be observed</li> <li>Correct oil selection</li> <li>An explanation of tipping capacity</li> </ul> Technical Specifications are subject to change without notice Date Created/Updated: 15 August 2012 Refer www.edbro.com to confirm latest specification All dimensions are in 'mm', unless otherwise stated |                 |                                |        |                              |      |