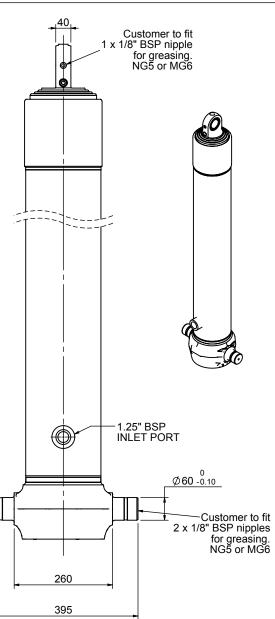

## CS170S44766B19A01

|                                                                                                                                                                                                                                                                                                                                                           | , сов., ,<br>тп |                                |        |                              | 0*** |
|-----------------------------------------------------------------------------------------------------------------------------------------------------------------------------------------------------------------------------------------------------------------------------------------------------------------------------------------------------------|-----------------|--------------------------------|--------|------------------------------|------|
| SPECIFICATION<br>Stage                                                                                                                                                                                                                                                                                                                                    | Diameter        | Length                         | Stroke | 61 TONNES***<br>Swept Volume |      |
|                                                                                                                                                                                                                                                                                                                                                           | Diameter        | Longin                         | -      |                              |      |
|                                                                                                                                                                                                                                                                                                                                                           | -               | _                              |        |                              |      |
| 0                                                                                                                                                                                                                                                                                                                                                         | 199             | 1425                           |        |                              |      |
| 1                                                                                                                                                                                                                                                                                                                                                         | 176             | 1390                           | 1167   | 28                           |      |
| 2                                                                                                                                                                                                                                                                                                                                                         | 155             | 1390                           | 1187   | 22                           |      |
| 3                                                                                                                                                                                                                                                                                                                                                         | 136             | 1390                           | 1197   | 17                           |      |
| 4                                                                                                                                                                                                                                                                                                                                                         | 117             | 1390                           | 1212   | 13                           |      |
|                                                                                                                                                                                                                                                                                                                                                           |                 | Total (+5/-10)                 | 4763   |                              |      |
| Final stroke reduced by                                                                                                                                                                                                                                                                                                                                   | 0               | Priming Volume                 |        | 20                           |      |
| Cylinder Mass (Kg)                                                                                                                                                                                                                                                                                                                                        | 198             | Total Volume (Litres)          |        | 100                          |      |
| Maximum Pressure (Bar)                                                                                                                                                                                                                                                                                                                                    | 190             | Max. first stage thrust 265 KM |        | N                            |      |
| ***TIPPING CAPACITY AT WORKING PRESSURE                                                                                                                                                                                                                                                                                                                   |                 |                                |        |                              |      |
| $\begin{array}{c c c c c c c c c c c c c c c c c c c $                                                                                                                                                                                                                                                                                                    |                 |                                |        |                              |      |
| <ul> <li>Installation instructions that must be observed</li> <li>Correct oil selection</li> <li>An explanation of tipping capacity</li> </ul> Technical Specifications are subject to change without notice Date Created/Updated: 15 August 2012 Refer www.edbro.com to confirm latest specification All dimensions are in 'mm', unless otherwise stated |                 |                                |        |                              |      |