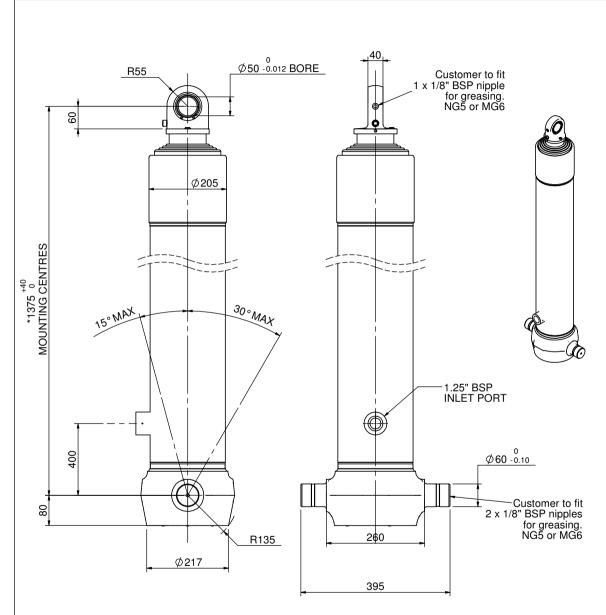

## Cylinder 5 stage front end with spherical eye

## CS170S55483B40A02

| *Includes  | 9mm   | Pull | Out.   |
|------------|-------|------|--------|
| Last Stage | e Chr | ome  | Plated |

Edbro plc Nelson Street, Bolton, England, BL3 2JJ Tel +44 (0) 1204 528888 Fax +44 (0) 1204 531957 Email: postmaster@edbro.com Web: www.edbro.com

| Stage                                                                                                                                                                                                                                                                                                                                                                                        | Diameter | Length                | Stroke | Swept Volume |  |  |  |  |  |
|----------------------------------------------------------------------------------------------------------------------------------------------------------------------------------------------------------------------------------------------------------------------------------------------------------------------------------------------------------------------------------------------|----------|-----------------------|--------|--------------|--|--|--|--|--|
| -                                                                                                                                                                                                                                                                                                                                                                                            |          |                       | -      | -            |  |  |  |  |  |
| 0                                                                                                                                                                                                                                                                                                                                                                                            | 199      |                       | -      | -            |  |  |  |  |  |
| 1                                                                                                                                                                                                                                                                                                                                                                                            | 176      | 1290                  | 1067   | 26           |  |  |  |  |  |
| 2                                                                                                                                                                                                                                                                                                                                                                                            | 2 155    |                       | 1087   | 21           |  |  |  |  |  |
| 3                                                                                                                                                                                                                                                                                                                                                                                            | 3 136    |                       | 1097   | 16           |  |  |  |  |  |
| 4                                                                                                                                                                                                                                                                                                                                                                                            | 117      | 1290                  | 1112   | 12           |  |  |  |  |  |
| 5                                                                                                                                                                                                                                                                                                                                                                                            | 98       | 1315                  | 1117   | 8            |  |  |  |  |  |
|                                                                                                                                                                                                                                                                                                                                                                                              |          | Total (+5/-10)        | 5480   | 83           |  |  |  |  |  |
| Final stroke reduced by                                                                                                                                                                                                                                                                                                                                                                      | 0        | Priming Volume        |        | 17           |  |  |  |  |  |
| Cylinder Mass (Kg)                                                                                                                                                                                                                                                                                                                                                                           | 204      | Total Volume (Litres) |        | 100          |  |  |  |  |  |
| Maximum Pressure (Bar)                                                                                                                                                                                                                                                                                                                                                                       | 190      | Max. first sta        | 265 KN |              |  |  |  |  |  |
| $\begin{array}{c c c c c c c c c c c c c c c c c c c $                                                                                                                                                                                                                                                                                                                                       |          |                       |        |              |  |  |  |  |  |
| <ol> <li>This cylinder is for lifting purposes only and side load conditions should<br/>be avoided</li> <li>Cylinder is painted in primer paint to RAL5013</li> <li>Refer to www.edbro.com for;-         <ul> <li>Bracket details</li> <li>Installation instructions that must be observed</li> <li>Correct oil selection</li> <li>An explanation of tipping capacity</li> </ul> </li> </ol> |          |                       |        |              |  |  |  |  |  |

Technical Specifications are subject to change without notice Date Created/Updated: 15 August 2012 Refer www.edbro.com to confirm latest specification All dimensions are in 'mm', unless otherwise stated