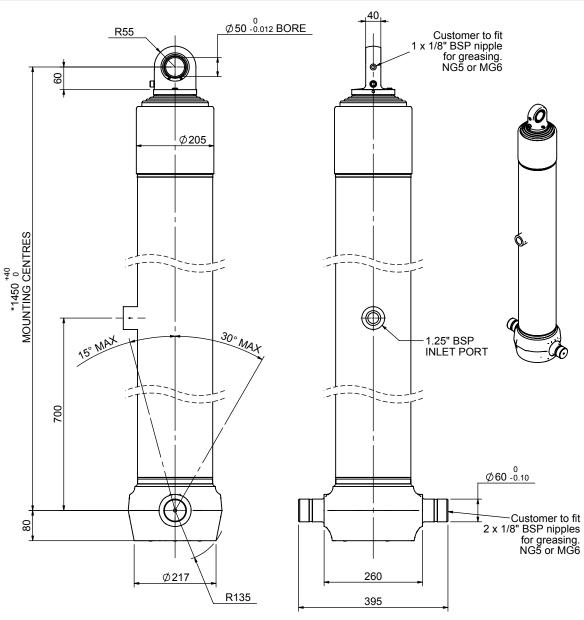

## Cylinder 5 stage front end with spherical eye

\*Includes 9mm Pull Out. Last Stage Chrome Plated

Edbro plc Nelson Street, Bolton, England, BL3 2JJ Tel +44 (0) 1204 528888 Fax +44 (0) 1204 531957 Email: postmaster@edbro.com Web: www.edbro.com

## CS170S55983B70A01

Technical Specifications are subject to change without notice Date Created/Updated: 15 August 2012 Refer www.edbro.com to confirm latest specification All dimensions are in 'mm', unless otherwise stated

CS170S55983B70A01

Edbro plc Nelson Street, Bolton, Lancashire BL3 2JJ UK Tel +44 (0) 1204 528888 Fax +44 (0) 1204 531957 Email: postmaster@edbro.com Web: www.edbro.com Technical Specifications are subject to change without notice Date Created/Updated: 15 August 2012

Scale: 1:20