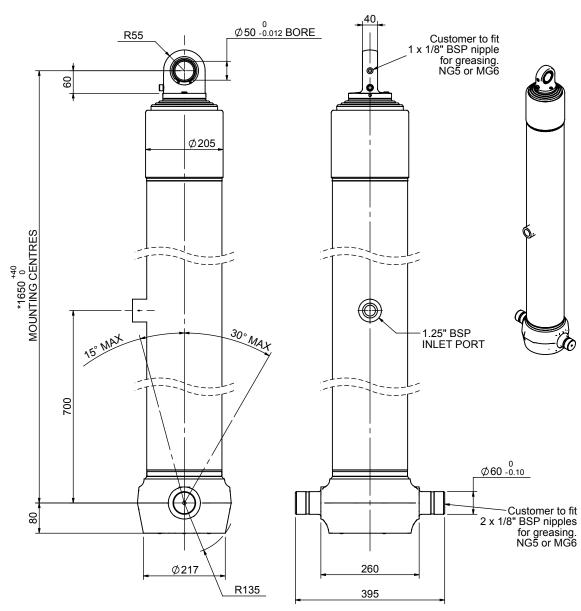

## Cylinder 5 stage front end with spherical eye

\*Includes 9mm Pull Out. Last Stage Chrome Plated

Edbro plc Nelson Street, Bolton, England, BL3 2JJ Tel +44 (0) 1204 528888 Fax +44 (0) 1204 531957 Email: postmaster@edbro.com Web: www.edbro.com

## CS170S56983B70A01

Technical Specifications are subject to change without notice Date Created/Updated: 15 August 2012 Refer www.edbro.com to confirm latest specification All dimensions are in 'mm', unless otherwise stated

CS170S56983B70A01

Edbro plc Nelson Street, Bolton, Lancashire BL3 2JJ UK Tel +44 (0) 1204 528888 Fax +44 (0) 1204 531957 Email: postmaster@edbro.com Web: www.edbro.com Technical Specifications are subject to change without notice Date Created/Updated: 15 August 2012

Scale: 1:20