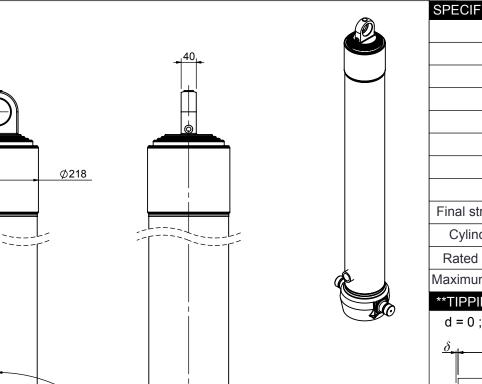

## Cylinder 4 stage front end with plain eye

R55

60

1735 0 MOUNTING CENTRES\*

|                                                                                                              | SPECIFICATION                                                                                                                                                                                                                                                                                                       | R                                                                                                          | ATED CAPA                                                                                      | CITY : 45-                           | 60 TONNE               | S** |
|--------------------------------------------------------------------------------------------------------------|---------------------------------------------------------------------------------------------------------------------------------------------------------------------------------------------------------------------------------------------------------------------------------------------------------------------|------------------------------------------------------------------------------------------------------------|------------------------------------------------------------------------------------------------|--------------------------------------|------------------------|-----|
| LO.                                                                                                          | Stage                                                                                                                                                                                                                                                                                                               | Diameter                                                                                                   | Length                                                                                         | Stroke                               | Swept Vo               |     |
|                                                                                                              | -                                                                                                                                                                                                                                                                                                                   | _                                                                                                          | _                                                                                              | _                                    | _                      |     |
|                                                                                                              | _                                                                                                                                                                                                                                                                                                                   | _                                                                                                          | _                                                                                              | _                                    | _                      |     |
|                                                                                                              | 0                                                                                                                                                                                                                                                                                                                   | 211                                                                                                        | 1725                                                                                           | -                                    | -                      |     |
|                                                                                                              | 1                                                                                                                                                                                                                                                                                                                   | 188                                                                                                        | 1690                                                                                           | 1467                                 | 41                     |     |
|                                                                                                              | 2                                                                                                                                                                                                                                                                                                                   | 167                                                                                                        | 1690                                                                                           | 1487                                 | 33                     |     |
|                                                                                                              | 3                                                                                                                                                                                                                                                                                                                   | 147                                                                                                        | 1690                                                                                           | 1497                                 | 25                     |     |
|                                                                                                              | 4                                                                                                                                                                                                                                                                                                                   | 127                                                                                                        | 1690                                                                                           | 1512                                 | 19                     |     |
|                                                                                                              | Final stroke reduced by                                                                                                                                                                                                                                                                                             | 0                                                                                                          | Total (+5/-10)                                                                                 | 5963                                 | 118                    |     |
|                                                                                                              | Cylinder Mass (Kg)                                                                                                                                                                                                                                                                                                  | 268.67                                                                                                     | Priming V                                                                                      | /olume                               | 28                     |     |
|                                                                                                              | Rated Pressure (Bar)                                                                                                                                                                                                                                                                                                | 135                                                                                                        | Total Volum                                                                                    | e (Litres)                           |                        |     |
| ¢ .                                                                                                          | Maximum Pressure (Bar)                                                                                                                                                                                                                                                                                              | 175                                                                                                        | Max. first sta                                                                                 |                                      |                        | N   |
| 5" BSP<br>ET PORT                                                                                            | Body Length(BL)                                                                                                                                                                                                                                                                                                     |                                                                                                            | 49 47°<br>54 49°<br>60 52°                                                                     | 50 46                                | ° 48 43°<br>° 52 45°   | 450 |
| 0<br>6010                                                                                                    | For guidance only;<br>Higher Rated Pressures may be possible. To check your application,<br>email Edbro plc at <applications@edbro.co.uk><br/>NOTES<br/>- If hydraulic pressure is used to limit overloading, the system relief valve</applications@edbro.co.uk>                                                    |                                                                                                            |                                                                                                |                                      |                        |     |
| <ul> <li>Customer to fit</li> <li>2 x 1/8" BSP nipples</li> <li>for greasing.</li> <li>NG5 or NG6</li> </ul> | <ul> <li>must be set to the Rated</li> <li>The system relief valve<br/>limited by other means.</li> <li>This cylinder is for lifting<br/>avoided</li> <li>Cylinder is painted in pri</li> <li>See bracket options page</li> <li>See installation instruction</li> <li>Use oil according to specification</li> </ul> | I Pressure un<br>can be set to<br>See RATING<br>purposes on<br>mer paint to<br>ge BRKT01, E<br>ons INSTALL | Iless agreed of<br>Maximum Pro<br>S page for ad<br>Ily and sideloa<br>RAL5013<br>BRKT02<br>.01 | otherwise I<br>essure if th<br>lvice | by Edbro<br>ne load is |     |