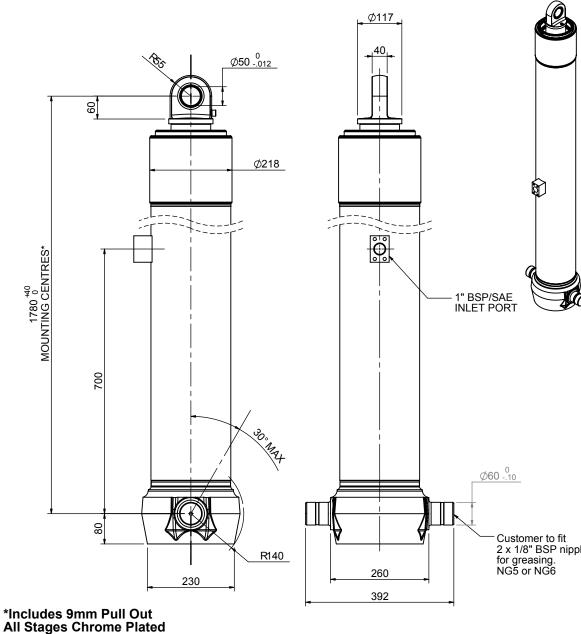

## Cylinder 5 stage front end with spherical eye

Edbro plc

SETTING THE INDUSTRY STANDARD

Nelson Street, Bolton, Lancashire BL3 2JJ UK Tel +44 (0) 1204 528888 Fax +44 (0) 1204 531957 Email: postmaster@edbro.com Web: www.edbro.com

## C\$180\$57633\$70A01C

| 2 TONNES<br>Swept Volu<br>-<br>- |                                                          |
|----------------------------------|----------------------------------------------------------|
| wept Vol                         | ume                                                      |
| -                                |                                                          |
| _                                |                                                          |
| -                                |                                                          |
| 42                               |                                                          |
| 33                               |                                                          |
| 26                               |                                                          |
| 20                               |                                                          |
| 13                               |                                                          |
| 134                              |                                                          |
| 25                               |                                                          |
| 159                              |                                                          |
| 260 KN                           |                                                          |
|                                  |                                                          |
| H (BL)                           |                                                          |
| 10250                            | 150                                                      |
|                                  | 450                                                      |
| 37 48°                           | 750                                                      |
| e (θ)                            |                                                          |
| mass,W (to                       | nne)                                                     |
| ition,                           |                                                          |
| ,                                |                                                          |
|                                  |                                                          |
| lief valve<br>Edbro              |                                                          |
| load is                          |                                                          |
| s must be                        | •                                                        |
|                                  |                                                          |
|                                  |                                                          |
|                                  |                                                          |
| e<br>m<br>ati                    | (θ)<br>hass,W (to<br>ion,<br>ef valve<br>Edbro<br>oad is |

Technical Specifications are subject to change without notice Date Created/Updated: 11 August 2009 17:11:55 Refer www.edbro.com to confirm latest specification All dimensions are in 'mm', unless otherwise stated