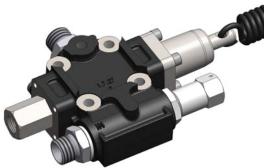

## Hydraulic Control Valve - Mechanically operated CT041M050P175M

Mechanically operated proportional tipping valve to suit light duty tipper trucks. Open center hydraulic scheme according to CE standards.

- \* Built-in check and adjustable relief valves
- \* Mechanical Direct End-of-stroke with anti-shock spring
- \* Ready for pressure signal switch mounting
- \* Galvanized body and nickel spool
- \* Compact size
- \* Guaranteed for oil temperature range -15+110 °C, viscosity range 12-100 cSt and oil filtering 25 μm.
- \* Rated return flow 45L/Min
- \* Mounting kit included