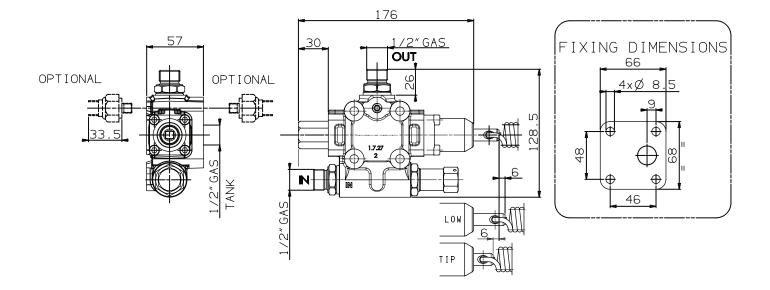

## **SPECIFICATION**

| Part Number    | IN    | TANK  | OUT   |
|----------------|-------|-------|-------|
| CT041M050P175M | G 1/2 | G 1/2 | G 1/2 |

Rev1, March 2015

All dimensions are given in mm unless otherwise stated. Technical Specifications are subject to change without notice.