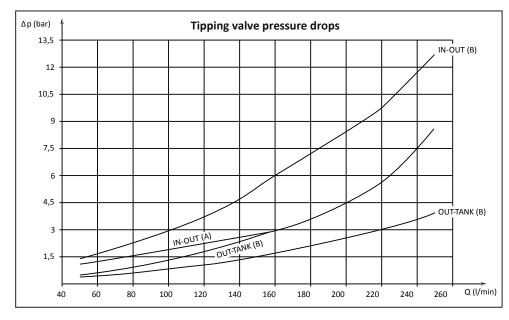

## Directional Control Valve: Dual Tipper Operation - CTD250M100P140-300

\* Two-spool control valve

\* For applications including cranes, tippers & refuse trucks

| CTD250M100P140-300 Technical Specification |           |
|--------------------------------------------|-----------|
| Inlet port                                 | 1" BSP    |
| Tank port                                  | 1¼" BSP   |
| Outlet ports (A & B)                       | 1" BSP    |
| Weight                                     | 25kg      |
| Standard pressure setting                  | 140 bar   |
| Maximum pressure setting                   | 300 bar   |
| Flow rate                                  | 250 I/min |