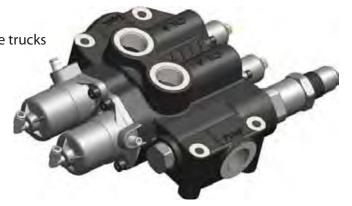

## Directional Control Valve: Dual Tipper Operation - CTD250M100P140-300

\* Two-spool control valve

\* For applications including cranes, tippers & refuse trucks

| CTD250M100P140-300 Technical Specification |           |
|--------------------------------------------|-----------|
| Inlet port                                 | 1" BSP    |
| Tank port                                  | 1¼" BSP   |
| Outlet ports (A & B)                       | 1" BSP    |
| Weight                                     | 25kg      |
| Standard pressure setting                  | 140 bar   |
| Maximum pressure setting                   | 300 bar   |
| Flow rate                                  | 250 I/min |