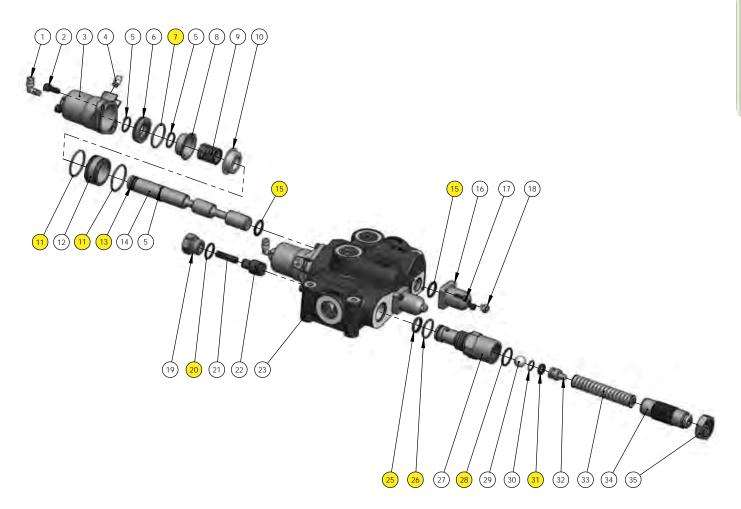

## **Spare Parts:**

The following spare parts are available from Edbro for the CTD250M100P140-300 control valve.

\* Seal kit **SKCTD250** (contains items 7, 11, 13, 15, 20, 25, 26, 28 & 31 as shown )