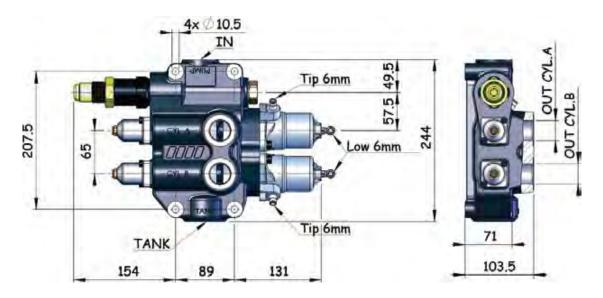

## Directional Control Valve: Dual Tipper Operation - CTD250M100P140-300

\* Two-spool control valve

\* For applications including cranes, tippers & refuse trucks

| CTD250M100P140-300 Technical Specification |           |
|--------------------------------------------|-----------|
| Inlet port                                 | 1" BSP    |
| Tank port                                  | 1¼" BSP   |
| Outlet ports (A & B)                       | 1" BSP    |
| Weight                                     | 25kg      |
| Standard pressure setting                  | 140 bar   |
| Maximum pressure setting                   | 300 bar   |
| Flow rate                                  | 250 I/min |

All dimensions are given in mm unless otherwise stated. Technical Specifications are subject to change without notice.