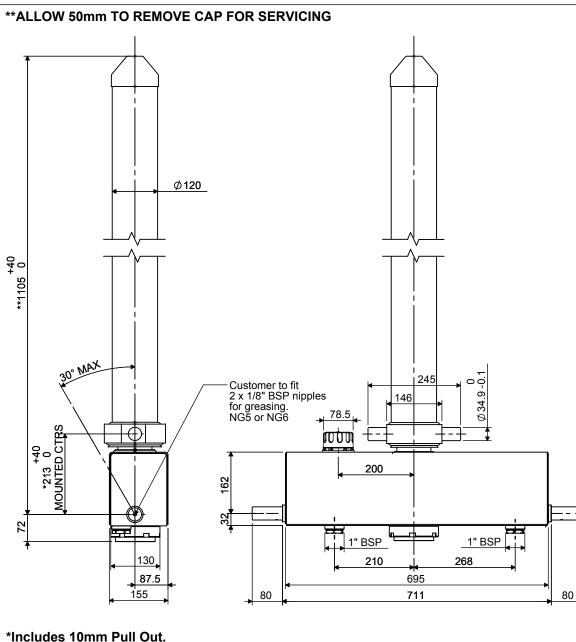

## CX0700302355C101

0 Ø34.9 -0.1

|                                                                                                                                                                                                                                                                                                                                                                                                          | 20000    |                                   |                           |                 |            |
|----------------------------------------------------------------------------------------------------------------------------------------------------------------------------------------------------------------------------------------------------------------------------------------------------------------------------------------------------------------------------------------------------------|----------|-----------------------------------|---------------------------|-----------------|------------|
| SPECIFICATION                                                                                                                                                                                                                                                                                                                                                                                            | Т        | IPPING CAP                        | ACITY : 7-                | 11 TONNE        | S***       |
| Stage                                                                                                                                                                                                                                                                                                                                                                                                    | Diameter | Length                            | Stroke                    | Swept Volume    |            |
| -                                                                                                                                                                                                                                                                                                                                                                                                        | -        | -                                 | -                         | -               |            |
| -                                                                                                                                                                                                                                                                                                                                                                                                        | -        | -                                 | -                         | -               |            |
| OUTER COVER                                                                                                                                                                                                                                                                                                                                                                                              | 120      | 879                               | -                         | -               |            |
| 0                                                                                                                                                                                                                                                                                                                                                                                                        | 90       | 1008                              | -                         | -               |            |
| 1                                                                                                                                                                                                                                                                                                                                                                                                        | 75       | 957                               | 782                       | 3               |            |
| 2                                                                                                                                                                                                                                                                                                                                                                                                        | 60       | 958                               | 783                       | 2               |            |
| 3                                                                                                                                                                                                                                                                                                                                                                                                        | 45       | 980                               | 790                       | 1               |            |
|                                                                                                                                                                                                                                                                                                                                                                                                          |          | Total (+5/-10)                    | 2355                      | 6               |            |
| Final stroke reduced by                                                                                                                                                                                                                                                                                                                                                                                  | 0        | Priming Volume                    |                           | 1               |            |
| Cylinder Mass (Kg)                                                                                                                                                                                                                                                                                                                                                                                       | 72       | Total Volume (Litres)             |                           | 7               |            |
| Maximum Pressure (Bar)                                                                                                                                                                                                                                                                                                                                                                                   | 175      | 175 Max. first stage thrust       |                           | 40 KN           |            |
| ***TIPPING CAPACITY AT WORKING PRESSURE                                                                                                                                                                                                                                                                                                                                                                  |          |                                   |                           |                 |            |
| d Body Length(BL)                                                                                                                                                                                                                                                                                                                                                                                        |          | BOD <sup>°</sup><br>3250<br>7 43° | Y LENGTH<br>3450<br>7 40° | 3650            | OH<br>150  |
|                                                                                                                                                                                                                                                                                                                                                                                                          |          |                                   | 9 44°                     | 8 42°<br>11 46° | 450<br>750 |
| d = 111; r = 500; Working Pressure 150 bar<br><b>For guidance only;</b><br>Higher working pressures and tipping capacities may be possible.<br>To check your application email - applications@edbro.co.uk                                                                                                                                                                                                |          |                                   |                           |                 |            |
| <ul> <li>NOTES</li> <li>1. This cylinder is for lifting purposes only and side load conditions should be avoided</li> <li>2. Cylinder is painted in primer paint to RAL5013</li> <li>3. Refer to www.edbro.com for;- <ul> <li>Bracket details</li> <li>Installation instructions that must be observed</li> <li>Correct oil selection</li> <li>An explanation of tipping capacity</li> </ul> </li> </ul> |          |                                   |                           |                 |            |