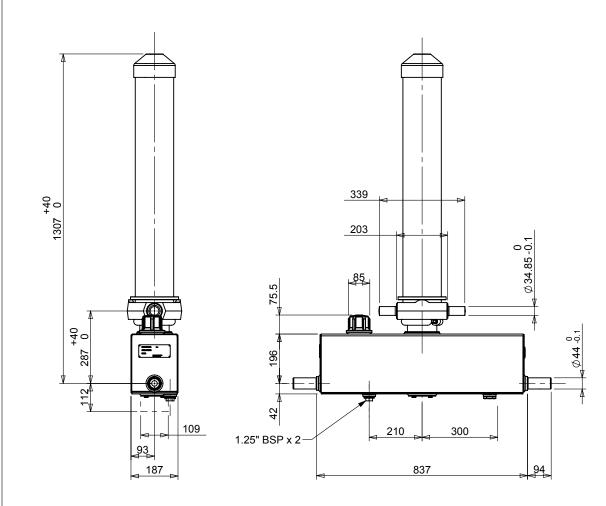

## \*\*ALLOW 50mm TO REMOVE CAP FOR SERVICING

\*Includes 10mm Pull Out.

JOST UK Ltd Edbro House, Nelson Street, Bolton, England, BL3 2JJ Tel +44 (0) 1204 528888 Fax +44 (0) 1204 531957 Email: sales-uk@jostworld.com Web: www.edbro.com

## CX1000303059A101

| SPECIFICATION                                                                                                    | TI            | PPING CAPA                         | CITY : 13-                                 | -14 TC                   | ONNE | S**'       |  |
|------------------------------------------------------------------------------------------------------------------|---------------|------------------------------------|--------------------------------------------|--------------------------|------|------------|--|
| Stage                                                                                                            | Diameter      | Length                             | Stroke                                     | Swept Volume             |      |            |  |
| OUTER COVER                                                                                                      | 152           | 970                                | -                                          | -                        |      |            |  |
| 0                                                                                                                | 117           | 1170                               | -                                          | -                        |      |            |  |
| 1                                                                                                                | 98            | 1190                               | 1010                                       | 8                        |      |            |  |
| 2                                                                                                                | 79            | 1190                               | 1022                                       | 5                        |      |            |  |
| 3                                                                                                                | 63            | 1190                               | 1027                                       | 3                        |      |            |  |
|                                                                                                                  |               | Total (+5/-10)                     | 3059                                       | 16                       |      |            |  |
| Final stroke reduced by                                                                                          | 0             | Priming Volume                     |                                            |                          | 3.5  |            |  |
| Cylinder Mass (Kg)                                                                                               | 120           | 120 Total Volume (Litres)          |                                            |                          | 19.5 |            |  |
| Maximum Pressure (Bar)                                                                                           | 175           | Oil Tank Ca                        | 25                                         |                          |      |            |  |
| ***TIPPING CAPACITY                                                                                              | AT WORKING    | G PRESSURE                         |                                            |                          |      |            |  |
| d Body Length(BL)<br>L=BL/2-OH<br>L→ θ/                                                                          |               | BOD <sup>7</sup><br>3500<br>13 52° | Y LENGTI<br>3750<br>13 48<br>14 53         | 4000<br>13 45°<br>13 49° | 450  |            |  |
| w ↓C<br>d = 0; r = 900; Working P<br>For guidance only;<br>Higher working pressures<br>To check your applicatior | s and tipping | ⊢ <sub>Boc</sub><br>capacities ma  | └─Tipping ar<br>ly + payload<br>ly be poss | mass,V                   |      | 75(<br>ne) |  |

- 1. This cylinder is for lifting purposes only and side load conditions should be avoided
- Cylinder is painted in primer paint to RAL5013
  Refer to www.edbro.com for;-
- - Bracket details
  - Installation instructions that must be observed
  - Correct oil selection •
  - An explanation of tipping capacity

Technical Specifications are subject to change without notice Date Created/Updated: 07 October 2020 Refer www.edbro.com to confirm latest specification All dimensions are in 'mm', unless otherwise stated