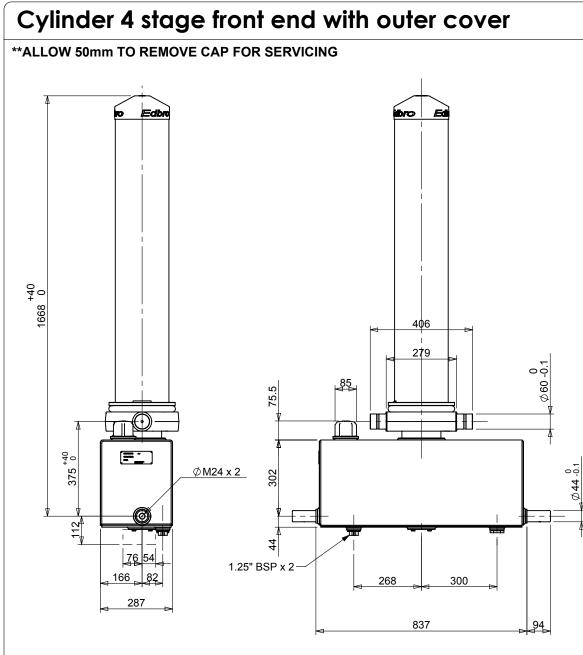

## CX1300405441B381

| SPECIFICATION           | TIPPING CAPACITY : 19-28 TONNES*** |                       |        |              |
|-------------------------|------------------------------------|-----------------------|--------|--------------|
| Stage                   | Diameter                           | Length                | Stroke | Swept Volume |
| OUTER COVER             | 213                                | 1250                  | -      | -            |
| 0                       | 155                                | 1520                  | -      | -            |
| 1                       | 136                                | 1540                  | 1344   | 20           |
| 2                       | 117                                | 1540                  | 1362   | 15           |
| 3                       | 98                                 | 1540                  | 1367   | 10           |
| 4                       | 79                                 | 1560                  | 1372   | 7            |
|                         |                                    | Total (+5/-10)        | 5445   | 52           |
| Final stroke reduced by | 0                                  | Priming Volume        |        | 13.6         |
| Cylinder Mass (Kg)      | 259                                | Total Volume (Litres) |        | 65.6         |
| Maximum Pressure (Bar)  | 150                                | Oil Tank Capacity (L) |        | 58           |
|                         |                                    |                       |        |              |

## \*\*\*TIPPING CAPACITY AT WORKING PRESSURE

- 1. This cylinder is for lifting purposes only and side load conditions should be avoided
- 2. Cylinder is painted in primer paint to RAL5013
- 3. Refer to www.edbro.com for;-
  - Bracket details
  - Installation instructions that must be observed
  - Correct oil selection
  - An explanation of tipping capacity