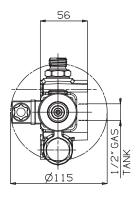

## **SPECIFICATION**

| Tipping Valve Type | Order Code | IN    | TANK  | OUT   | Wiring kit |
|--------------------|------------|-------|-------|-------|------------|
| 12V, 140 bar       | PM552      |       |       |       | PM553      |
| 24V, 140 bar       | PM457      | G 1/2 | G 1/2 | G 1/2 | PM470      |
| 24V, 175 bar       | PM453      |       |       |       | F1V1470    |

All dimensions are given in mm unless otherwise stated. Technical Specifications are subject to change without notice.