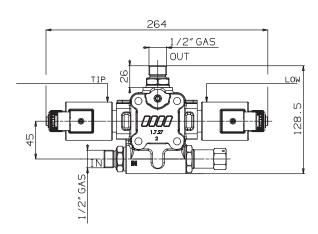

## **SPECIFICATION**

| Tipping Valve Type | Order Code | IN    | TANK  | OUT   | Wiring kit |
|--------------------|------------|-------|-------|-------|------------|
| 12V, 140 bar       | PM552      |       |       |       | PM553      |
| 24V, 140 bar       | PM457      | G 1/2 | G 1/2 | G 1/2 | PM470      |
| 24V, 175 bar       | PM453      |       |       |       | F1V1470    |

All dimensions are given in mm unless otherwise stated. Technical Specifications are subject to change without notice.