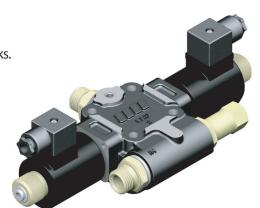

## Valve: Electric Control Valve

- \* Switch operated electric tipping valve to suit light duty tipper trucks. Open-centre hydraulic scheme according to CE standards
- \* Part numbers PM552, PM457 & PM453 (see table below)
- \* Built-in check and adjustable safety valves
- \* Cataphoresis coated body and nickel spool
- \* Compact size
- \* Guaranteed for oil temperature range -25-80C, viscosity range 12-100 cSt and oil filtering 25um.

## **SPECIFICATION**

| Tipping Valve Type | Order Code | IN    | TANK  | OUT   | Wiring kit |
|--------------------|------------|-------|-------|-------|------------|
| 12V, 140 bar       | PM552      |       |       |       | PM553      |
| 24V, 140 bar       | PM457      | G 1/2 | G 1/2 | G 1/2 | PM470      |
| 24V, 175 bar       | PM453      |       |       |       | F1V1470    |