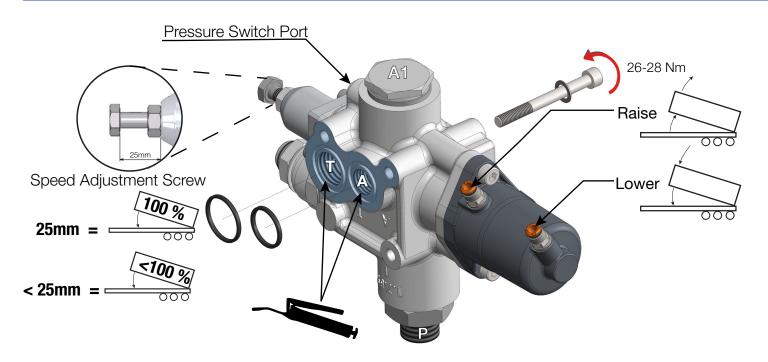

## Installation instructions for UT20X

|  | Valve Type | Pump Port in casting (P) | Tank Port (T) | Cylinder Port (A) | Side Port in | Pressure Switch |
|--|------------|--------------------------|---------------|-------------------|--------------|-----------------|
|  |            |                          | Mounti        | ng Face           | casting (A1) | Port            |
|  | UT 20X     | 1" BSP                   | 3/4" BSP      | 1/2" BSP          | 1" BSP       | 1/8" BSP        |